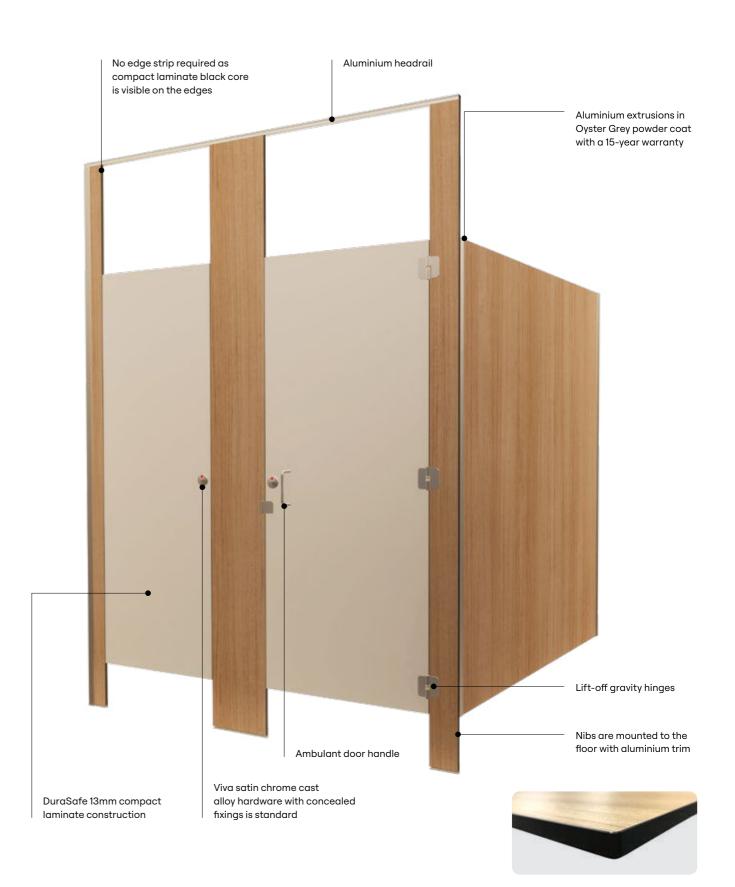

## **FEATURES & BENEFITS**

 Nibs mounted to the floor provide stability, strength and durability
DuraSafe 13mm compact laminate construction
No edge strip required as compact laminate black core is visible on the edges
Aesthetically pleasing design with clean lines
Impact-resistant construction
Vandal-resistant surface
Waterproof, suitable for hose cleaning
Easy to clean and sanitise
Reduced maintenance time and cost
Overall system height 2020mm AFFL

# HOW TO SPECIFY

Product DuraCube floor mount ceiling fixed (FCF)

**Door and Panel Construction Material** DuraSafe 13mm compact laminate

Hardware Viva satin chrome hardware is standard Other hardware is available – see page 87

**Ceiling Fixing** Aluminium C channel 20mm x 30mm fixed to the ceiling Colour – Oyster Grey powder coat

Floor Mounting Nib panels fixed with 40mm x 12mm anodised aluminium flat bar

**Overall System Height** 2400mm to 3000 AFFL