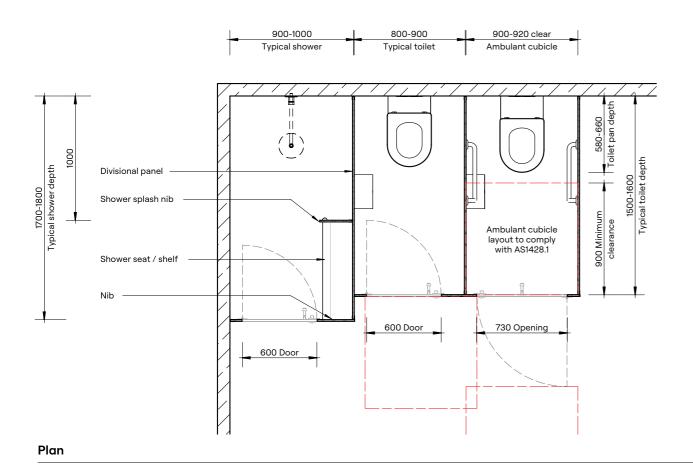

## **REGULATORY COMPLIANCE**

- NCC 2022 Part F Deem to Satisfy Provisions
- F4D82c Door removable from outside if less than 1.2m between pan and doorway.