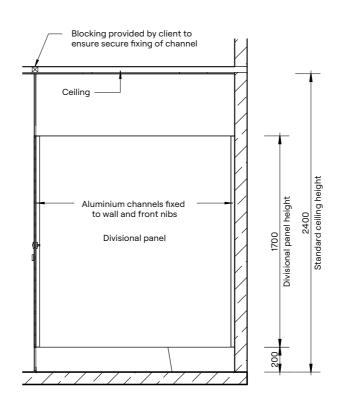

Ceiling Fixing Detail

Floor Mounting Detail

Section

Elevation

**Ceiling Fixing** Aluminium C channel 20mm x 30mm fixed to the ceiling Colour – Oyster Grey powder coat

Floor Mounting Nib panels fixed with 40mm x 12mm anodised aluminium flat bar

**Overall System Height** 2400mm to 3000 AFFL