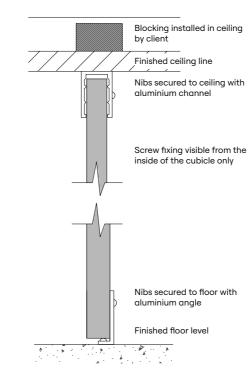

Ceiling Fixing Detail

Floor Mounting Detail

Section

Elevation

**Ceiling Fixing** Aluminium C channel 20mm x 30mm fixed to the ceiling Colour – Oyster Grey powder coat

Floor Mounting Nib panels fixed with 40mm x 12mm anodised aluminium flat bar

**Overall System Height** 2400mm to 3000 AFFL