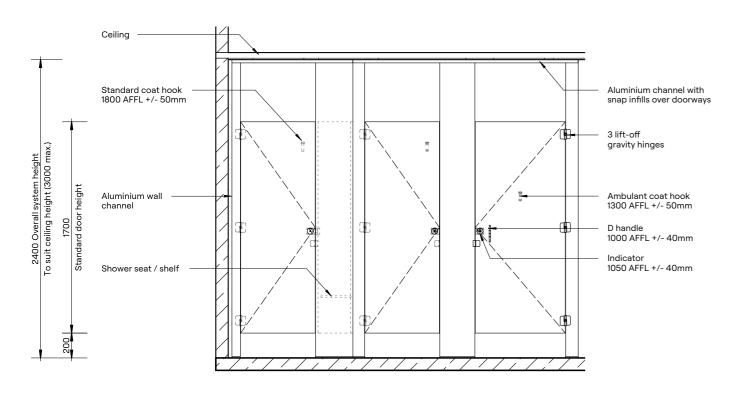

## **FEATURES & BENEFITS**

 Nibs mounted to the floor provide stability, strength and durability
DuraSafe 13mm compact laminate construction
No edge strip required as compact laminate black core is visible on the edges
Aesthetically pleasing design with clean lines
Impact-resistant construction
Vandal-resistant surface
Waterproof, suitable for hose cleaning
Easy to clean and sanitise
Reduced maintenance time and cost
Overall system height 2020mm AFFL

**Ceiling Fixing** Aluminium C channel 20mm x 30mm fixed to the ceiling Colour – Oyster Grey powder coat

Floor Mounting Nib panels fixed with 40mm x 12mm anodised aluminium flat bar

**Overall System Height** 2400mm to 3000 AFFL