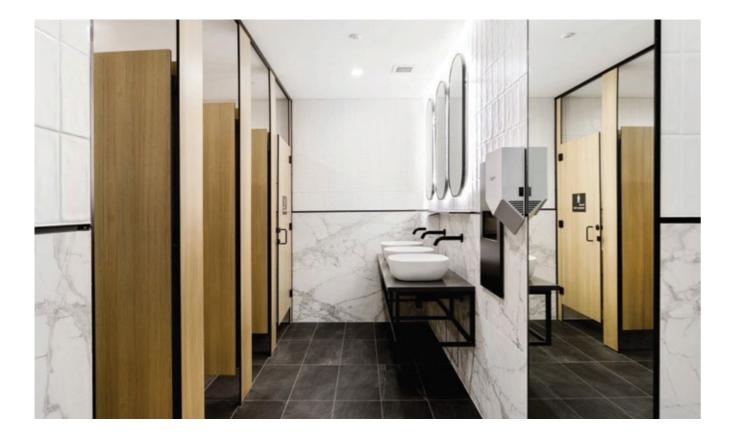

Our floor mount ceiling fixed wet area partitioning system is designed specifically for use in upmarket corporate applications or anywhere that requires a quality finished bathroom.

The superbly finished, streamlined design makes this system one of our most popular and aesthetically pleasing partitioning systems.