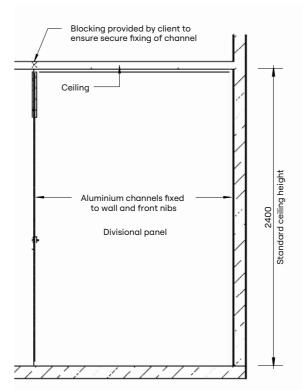

Hardware Viva satin chrome hardware is standard Other hardware is available – see page 87

**Ceiling Fixing** Aluminium channel Colour – Oyster Grey powder coat

Floor Mounting Aluminium angle Colour – Oyster Grey powder coat