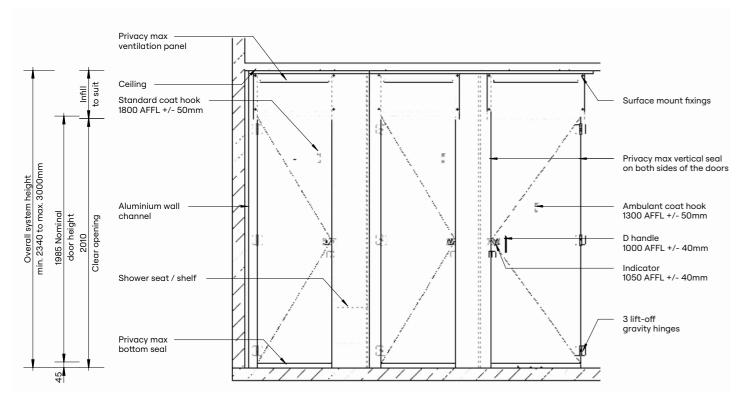

### **FEATURES & BENEFITS**

| <ul> <li>Efficient alternative to stud wall construction</li> <li>Nibs and divisional panels are mounted to the floor<br/>and fixed to the ceiling to maximise privacy</li> </ul> |
|-----------------------------------------------------------------------------------------------------------------------------------------------------------------------------------|
| - Acoustic rubber seal around doors and openings                                                                                                                                  |
| — No sight gaps around panels, nibs and doors                                                                                                                                     |
| — DuraSafe 13mm compact laminate construction                                                                                                                                     |
| <ul> <li>No edge strip required as compact laminate<br/>black core is visible on the edges</li> </ul>                                                                             |
| - Impact-resistant construction                                                                                                                                                   |
| — Vandal-resistant surface                                                                                                                                                        |
| — Waterproof, suitable for hose cleaning                                                                                                                                          |
| — Easy to clean and sanitise                                                                                                                                                      |
| - Reduced maintenance time and cost                                                                                                                                               |
| — Overall system height 2340 to 3000mm AFFL                                                                                                                                       |
|                                                                                                                                                                                   |

# Elevation

Section

Hardware Viva satin chrome hardware is standard Other hardware is available – see page 87

**Ceiling Fixing** Aluminium channel Colour – Oyster Grey powder coat

Floor Mounting Aluminium angle Colour – Oyster Grey powder coat

Overall System Height Min. 2340mm to Max. 3000mm AFFL