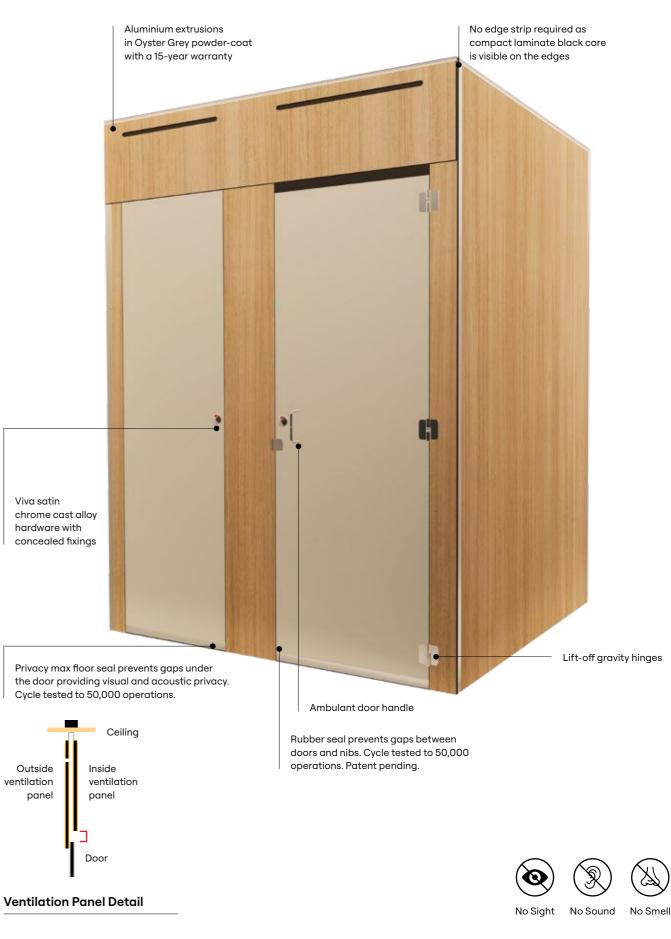

### **FEATURES & BENEFITS**

| <ul> <li>Efficient alternative to stud wall construction</li> <li>Nibs and divisional panels are mounted to the floor<br/>and fixed to the ceiling to maximise privacy</li> </ul> |
|-----------------------------------------------------------------------------------------------------------------------------------------------------------------------------------|
| - Acoustic rubber seal around doors and openings                                                                                                                                  |
| — No sight gaps around panels, nibs and doors                                                                                                                                     |
| — DuraSafe 13mm compact laminate construction                                                                                                                                     |
| <ul> <li>No edge strip required as compact laminate<br/>black core is visible on the edges</li> </ul>                                                                             |
| - Impact-resistant construction                                                                                                                                                   |
| — Vandal-resistant surface                                                                                                                                                        |
| — Waterproof, suitable for hose cleaning                                                                                                                                          |
| — Easy to clean and sanitise                                                                                                                                                      |
| - Reduced maintenance time and cost                                                                                                                                               |
| — Overall system height 2340 to 3000mm AFFL                                                                                                                                       |
|                                                                                                                                                                                   |

Hardware Viva satin chrome hardware is standard Other hardware is available – see page 87

**Ceiling Fixing** Aluminium channel Colour – Oyster Grey powder coat

Floor Mounting Aluminium angle Colour – Oyster Grey powder coat

Overall System Height Min. 2340mm to Max. 3000mm AFFL