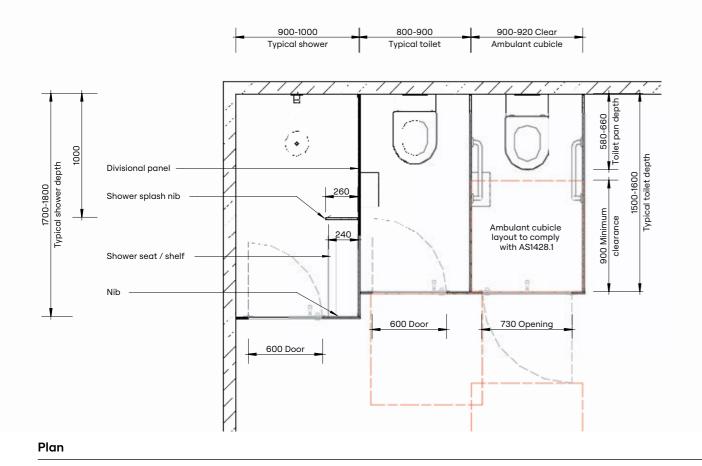

### **REGULATORY COMPLIANCE**

- NCC 2022 Part F Deem to Satisfy Provisions
- F4D81a Unisex facility requirement for full height doors and partitions.
- F4D82c Door removable from outside if less than 1.2m between pan and doorway.