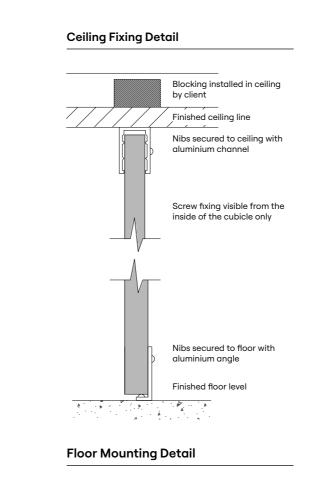

Hardware Viva satin chrome hardware is standard Other hardware is available – see page 87

**Ceiling Fixing** Aluminium channel Colour – Oyster Grey powder coat

Floor Mounting Aluminium angle Colour – Oyster Grey powder coat