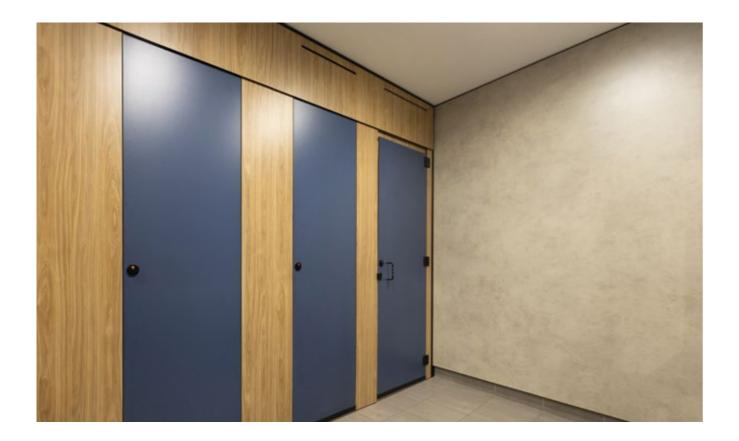

# The full height privacy max is a wet area partitioning system that provides a cost-effective alternative to traditional stud wall construction.

Privacy Max cubicles ensure maximum visual and acoustic privacy while also allowing ventilation.

### **FEATURES & BENEFITS**

| <ul> <li>Efficient alternative to stud wall construction</li> <li>Nibs and divisional panels are mounted to the floor<br/>and fixed to the ceiling to maximise privacy</li> </ul> |
|-----------------------------------------------------------------------------------------------------------------------------------------------------------------------------------|
| - Acoustic rubber seal around doors and openings                                                                                                                                  |
| — No sight gaps around panels, nibs and doors                                                                                                                                     |
| — DuraSafe 13mm compact laminate construction                                                                                                                                     |
| <ul> <li>No edge strip required as compact laminate<br/>black core is visible on the edges</li> </ul>                                                                             |
| - Impact-resistant construction                                                                                                                                                   |
| — Vandal-resistant surface                                                                                                                                                        |
| — Waterproof, suitable for hose cleaning                                                                                                                                          |
| — Easy to clean and sanitise                                                                                                                                                      |
| - Reduced maintenance time and cost                                                                                                                                               |
| — Overall system height 2340 to 3000mm AFFL                                                                                                                                       |
|                                                                                                                                                                                   |