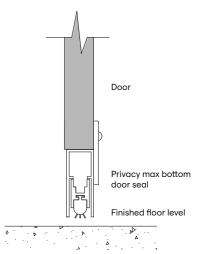

# **Door Seal Detail**

# HOW TO SPECIFY

**Product** DuraCube full height privacy max (FHPM)

**Door and Panel Construction Material** DuraSafe 13mm compact laminate

**Construction** Privacy max door seals Privacy max ventilation panel