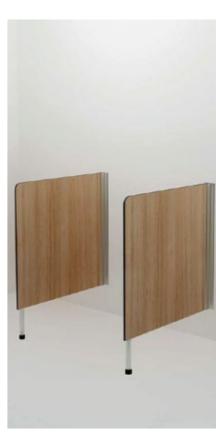

Privacy Panel – Pedestal Mount

Privacy Panel – Childcare

Privacy Panel – Full Height

Privacy Panel – Post Fixed

44 | DuraCube Product Catalogue | 45

Privacy Panel – Wall Mount

Privacy Panel – Pedestal Mount

Privacy Panel – Post Fixed

| HOW TO SPECIFY                          |                                      |                           |                    |                                                                          |
|-----------------------------------------|--------------------------------------|---------------------------|--------------------|--------------------------------------------------------------------------|
| Product Name                            | Materials                            | Typical Height            | Typical Width      | Floor Mount/Ceiling Fixed                                                |
| Privacy Panel –<br>Wall Mount (PWM)     | DuraSafe<br>13mm Compact<br>Laminate | 1400mm AFFL               | 400mm              | Wall mount only with aluminium<br>T-channel                              |
| Privacy Panel –<br>Pedestal Mount (PPM) |                                      | 1400mm AFFL               | 400mm              | Floor mount with adjustable 200mm aluminium pedestal legs                |
| Privacy Panel –<br>Childcare (PCC)      |                                      | 1000mm AFFL               | 800mm              | Floor mount with adjustable 200mm aluminium pedestal legs                |
| Privacy Panel –<br>Full Height (PFH)    |                                      | To Ceiling<br>Max. 3000mm | 400mm<br>to 1200mm | Floor mount with aluminium angle<br>Ceiling fixed with aluminium channel |
| Privacy Panel –<br>Post Fixed (PPF)     |                                      | 2000mm AFFL               | 400mm<br>to 1200mm | 40 × 40mm floor-to-ceiling square post                                   |