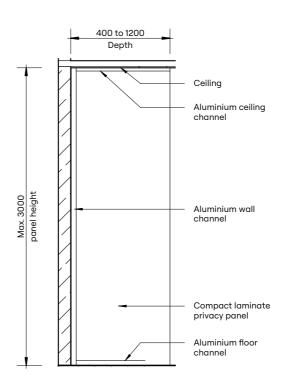

Privacy Panel – Childcare

Aluminium post 40x40 floor to ceiling

Aluminium wall channel

Compact laminate privacy panel

400 to 1200

Ceiling

Depth

Privacy Panel – Full Height

Privacy Panel – Post Fixed

| HOW TO SPECIFY                          |                                      |                           |                    |                                                                          |
|-----------------------------------------|--------------------------------------|---------------------------|--------------------|--------------------------------------------------------------------------|
| Product Name                            | Materials                            | Typical Height            | Typical Width      | Floor Mount/Ceiling Fixed                                                |
| Privacy Panel –<br>Wall Mount (PWM)     | DuraSafe<br>13mm Compact<br>Laminate | 1400mm AFFL               | 400mm              | Wall mount only with aluminium<br>T-channel                              |
| Privacy Panel –<br>Pedestal Mount (PPM) |                                      | 1400mm AFFL               | 400mm              | Floor mount with adjustable 200mm aluminium pedestal legs                |
| Privacy Panel –<br>Childcare (PCC)      |                                      | 1000mm AFFL               | 800mm              | Floor mount with adjustable 200mm aluminium pedestal legs                |
| Privacy Panel –<br>Full Height (PFH)    |                                      | To Ceiling<br>Max. 3000mm | 400mm<br>to 1200mm | Floor mount with aluminium angle<br>Ceiling fixed with aluminium channel |
| Privacy Panel –<br>Post Fixed (PPF)     |                                      | 2000mm AFFL               | 400mm<br>to 1200mm | 40 × 40mm floor-to-ceiling square post                                   |