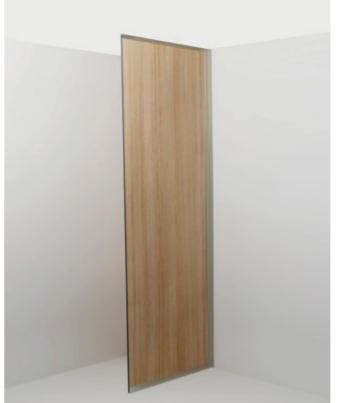

Privacy Panel – Childcare

Aluminium post 40x40 floor to ceiling

Aluminium wall channel

Compact laminate privacy panel

400 to 1200

Ceiling

Depth

Privacy Panel – Full Height

Privacy Panel – Post Fixed

| HOW TO SPECIFY                          |                                      |                           |                    |                                                                          |
|-----------------------------------------|--------------------------------------|---------------------------|--------------------|--------------------------------------------------------------------------|
| Product Name                            | Materials                            | Typical Height            | Typical Width      | Floor Mount/Ceiling Fixed                                                |
| Privacy Panel –<br>Wall Mount (PWM)     | DuraSafe<br>13mm Compact<br>Laminate | 1400mm AFFL               | 400mm              | Wall mount only with aluminium<br>T-channel                              |
| Privacy Panel –<br>Pedestal Mount (PPM) |                                      | 1400mm AFFL               | 400mm              | Floor mount with adjustable 200mm aluminium pedestal legs                |
| Privacy Panel –<br>Childcare (PCC)      |                                      | 1000mm AFFL               | 800mm              | Floor mount with adjustable 200mm aluminium pedestal legs                |
| Privacy Panel –<br>Full Height (PFH)    |                                      | To Ceiling<br>Max. 3000mm | 400mm<br>to 1200mm | Floor mount with aluminium angle<br>Ceiling fixed with aluminium channel |
| Privacy Panel –<br>Post Fixed (PPF)     |                                      | 2000mm AFFL               | 400mm<br>to 1200mm | 40 × 40mm floor-to-ceiling square post                                   |