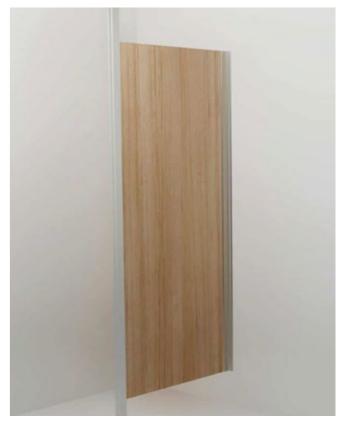

Privacy Panel – Childcare

Aluminium post 40x40 floor to ceiling

Aluminium wall channel

Compact laminate privacy panel

400 to 1200

Ceiling

Depth

Privacy Panel – Full Height

Privacy Panel – Post Fixed

| HOW TO SPECIFY                          |                                      |                           |                    |                                                                          |
|-----------------------------------------|--------------------------------------|---------------------------|--------------------|--------------------------------------------------------------------------|
| Product Name                            | Materials                            | Typical Height            | Typical Width      | Floor Mount/Ceiling Fixed                                                |
| Privacy Panel –<br>Wall Mount (PWM)     | DuraSafe<br>13mm Compact<br>Laminate | 1400mm AFFL               | 400mm              | Wall mount only with aluminium<br>T-channel                              |
| Privacy Panel –<br>Pedestal Mount (PPM) |                                      | 1400mm AFFL               | 400mm              | Floor mount with adjustable 200mm aluminium pedestal legs                |
| Privacy Panel –<br>Childcare (PCC)      |                                      | 1000mm AFFL               | 800mm              | Floor mount with adjustable 200mm aluminium pedestal legs                |
| Privacy Panel –<br>Full Height (PFH)    |                                      | To Ceiling<br>Max. 3000mm | 400mm<br>to 1200mm | Floor mount with aluminium angle<br>Ceiling fixed with aluminium channel |
| Privacy Panel –<br>Post Fixed (PPF)     |                                      | 2000mm AFFL               | 400mm<br>to 1200mm | 40 × 40mm floor-to-ceiling square post                                   |