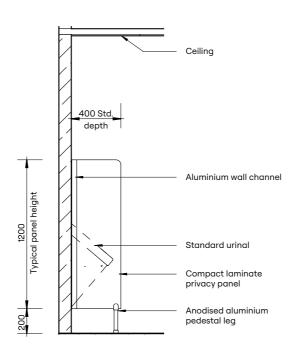

Privacy Panel – Pedestal Mount

Privacy Panel – Childcare

Privacy Panel – Full Height

Privacy Panel – Post Fixed

44 | DuraCube Product Catalogue | 45

Privacy Panel – Wall Mount

Privacy Panel – Pedestal Mount

Privacy Panel – Post Fixed

| HOW TO SPECIFY                          |                                      |                           |                    |                                                                          |
|-----------------------------------------|--------------------------------------|---------------------------|--------------------|--------------------------------------------------------------------------|
| Product Name                            | Materials                            | Typical Height            | Typical Width      | Floor Mount/Ceiling Fixed                                                |
| Privacy Panel –<br>Wall Mount (PWM)     | DuraSafe<br>13mm Compact<br>Laminate | 1400mm AFFL               | 400mm              | Wall mount only with aluminium<br>T-channel                              |
| Privacy Panel –<br>Pedestal Mount (PPM) |                                      | 1400mm AFFL               | 400mm              | Floor mount with adjustable 200mm aluminium pedestal legs                |
| Privacy Panel –<br>Childcare (PCC)      |                                      | 1000mm AFFL               | 800mm              | Floor mount with adjustable 200mm aluminium pedestal legs                |
| Privacy Panel –<br>Full Height (PFH)    |                                      | To Ceiling<br>Max. 3000mm | 400mm<br>to 1200mm | Floor mount with aluminium angle<br>Ceiling fixed with aluminium channel |
| Privacy Panel –<br>Post Fixed (PPF)     |                                      | 2000mm AFFL               | 400mm<br>to 1200mm | 40 × 40mm floor-to-ceiling square post                                   |