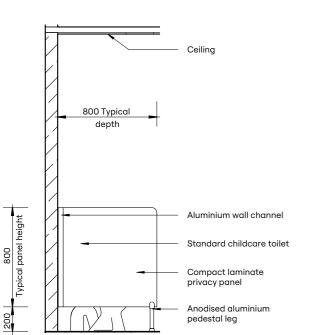

Privacy Panel – Pedestal Mount

Privacy Panel – Childcare

Privacy Panel – Full Height

Privacy Panel – Post Fixed

44 | DuraCube Product Catalogue | 45

Privacy Panel – Wall Mount

Privacy Panel – Pedestal Mount

Privacy Panel – Post Fixed

| HOW TO SPECIFY                          |                                      |                           |                    |                                                                          |
|-----------------------------------------|--------------------------------------|---------------------------|--------------------|--------------------------------------------------------------------------|
| Product Name                            | Materials                            | Typical Height            | Typical Width      | Floor Mount/Ceiling Fixed                                                |
| Privacy Panel –<br>Wall Mount (PWM)     | DuraSafe<br>13mm Compact<br>Laminate | 1400mm AFFL               | 400mm              | Wall mount only with aluminium<br>T-channel                              |
| Privacy Panel –<br>Pedestal Mount (PPM) |                                      | 1400mm AFFL               | 400mm              | Floor mount with adjustable 200mm aluminium pedestal legs                |
| Privacy Panel –<br>Childcare (PCC)      |                                      | 1000mm AFFL               | 800mm              | Floor mount with adjustable 200mm aluminium pedestal legs                |
| Privacy Panel –<br>Full Height (PFH)    |                                      | To Ceiling<br>Max. 3000mm | 400mm<br>to 1200mm | Floor mount with aluminium angle<br>Ceiling fixed with aluminium channel |
| Privacy Panel –<br>Post Fixed (PPF)     |                                      | 2000mm AFFL               | 400mm<br>to 1200mm | 40 × 40mm floor-to-ceiling square post                                   |