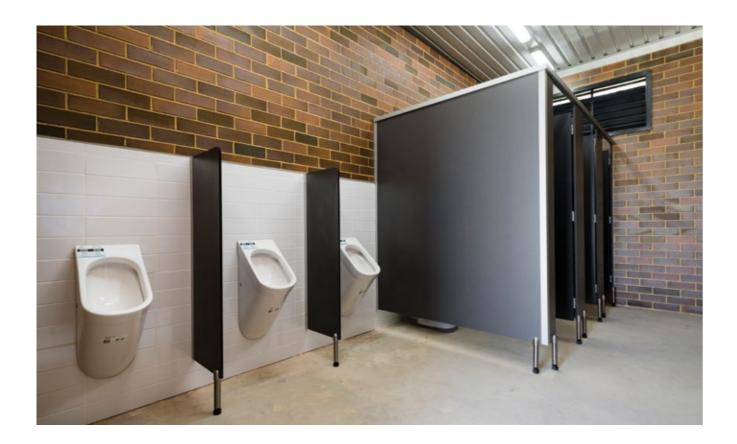

## DuraCube privacy panels are a versatile wet area screening solution providing privacy in open plan bathrooms and change rooms.

Privacy panels are usually installed between urinals or as a substitute for an airlock.

Childcare privacy panels separate toilets at early learning centres and preschools.

Our range includes wall mount, pedestal mount, childcare, full height and post fixed.

## APPLICATIONS

- Schools and universities
- End-of-trip facilities
- Shopping centres
- Sport and gym change rooms
- Defence ablution blocks
- Corporate amenities
- Recreational amenities