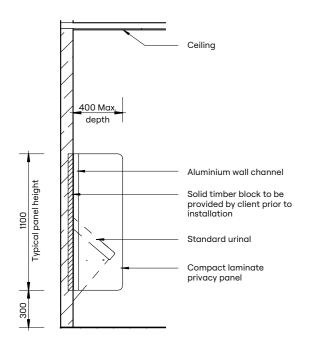

Privacy Panel – Childcare

Aluminium post 40x40 floor to ceiling

Aluminium wall channel

Compact laminate privacy panel

400 to 1200

Ceiling

Depth

Privacy Panel – Full Height

Privacy Panel – Post Fixed

| HOW TO SPECIFY                          |                                      |                           |                    |                                                                          |
|-----------------------------------------|--------------------------------------|---------------------------|--------------------|--------------------------------------------------------------------------|
| Product Name                            | Materials                            | Typical Height            | Typical Width      | Floor Mount/Ceiling Fixed                                                |
| Privacy Panel –<br>Wall Mount (PWM)     | DuraSafe<br>13mm Compact<br>Laminate | 1400mm AFFL               | 400mm              | Wall mount only with aluminium<br>T-channel                              |
| Privacy Panel –<br>Pedestal Mount (PPM) |                                      | 1400mm AFFL               | 400mm              | Floor mount with adjustable 200mm aluminium pedestal legs                |
| Privacy Panel –<br>Childcare (PCC)      |                                      | 1000mm AFFL               | 800mm              | Floor mount with adjustable 200mm aluminium pedestal legs                |
| Privacy Panel –<br>Full Height (PFH)    |                                      | To Ceiling<br>Max. 3000mm | 400mm<br>to 1200mm | Floor mount with aluminium angle<br>Ceiling fixed with aluminium channel |
| Privacy Panel –<br>Post Fixed (PPF)     |                                      | 2000mm AFFL               | 400mm<br>to 1200mm | 40 × 40mm floor-to-ceiling square post                                   |