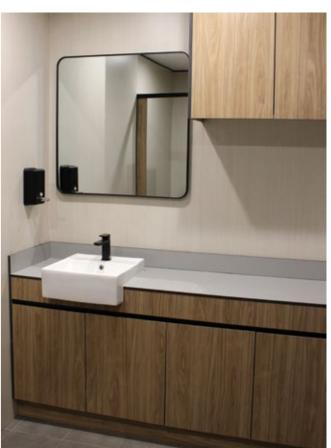

#### **FEATURES & BENEFITS**

- DuraSafe 13mm compact laminate construction
- Basin can be inset or semi-recessed
- Prefabricated vanity with basin cut-out reduces installation time on-site
- Waterproof compact laminate ensures no swelling when in contact with water
- Compact laminate bench will coordinate with partitioning system
- Cost-effective alternative to engineered stone and natural stone benchtop
- A large range of compact laminate colours are available in stock
- Available as a vanity bench or vanity cabinet