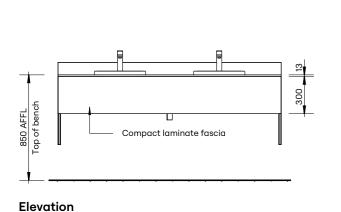

# Vanity Bench – Inset

#### Product

DuraCube vanity bench – Inset (VB520)

## Vanity Bench Construction Material

DuraSafe 13mm compact laminate

#### **Wall Fixing**

DuraSafe custom brackets