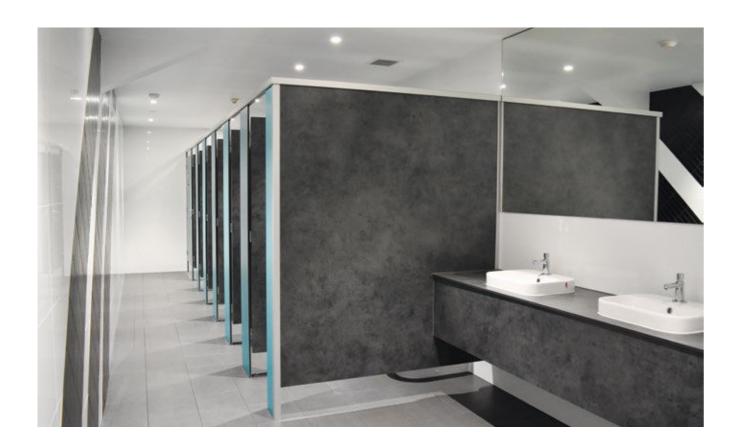

# DuraCube vanity benches are made to measure and precut ready for quick on-site installation.

A large range of compact laminate colours are available to complement the partitioning system.

DuraCube compact laminate is antiviral, antifungal and antibacterial. It's the ideal surface for vanity benches in any commercial wet area.

#### **FEATURES & BENEFITS**

- DuraSafe 13mm compact laminate construction
- Basin can be inset or semi-recessed
- Prefabricated vanity with basin cut-out reduces installation time on-site
- Waterproof compact laminate ensures no swelling when in contact with water
- Compact laminate bench will coordinate with partitioning system
- Cost-effective alternative to engineered stone and natural stone benchtop
- A large range of compact laminate colours are available in stock
- Available as a vanity bench or vanity cabinet