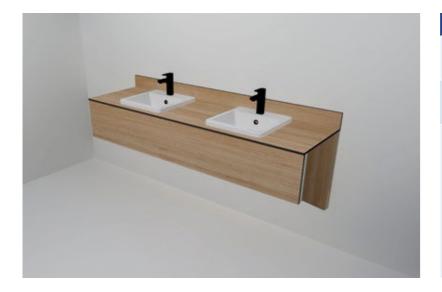

# Vanity Bench – Inset

#### Product

DuraCube vanity bench – Inset (VB520)

## Vanity Bench Construction Material

DuraSafe 13mm compact laminate

#### **Wall Fixing**

DuraSafe custom brackets