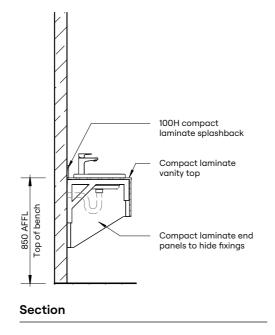

# Vanity Bench – Inset

#### Product

DuraCube vanity bench – Inset (VB520)

## Vanity Bench Construction Material

DuraSafe 13mm compact laminate

#### **Wall Fixing**

DuraSafe custom brackets