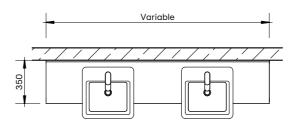

### Vanity Bench - Semi-Recessed

#### Product

DuraCube vanity bench – semi-recessed (VB350)

Vanity Bench Construction Material
DuraSafe 13mm compact laminate

#### Wall Fixing

DuraSafe custom brackets