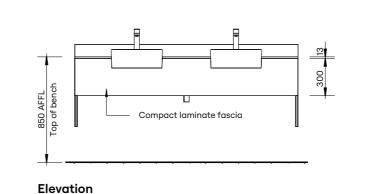

# Vanity Bench – Inset

#### Product

DuraCube vanity bench – Inset (VB520)

## Vanity Bench Construction Material

DuraSafe 13mm compact laminate

#### **Wall Fixing**

DuraSafe custom brackets