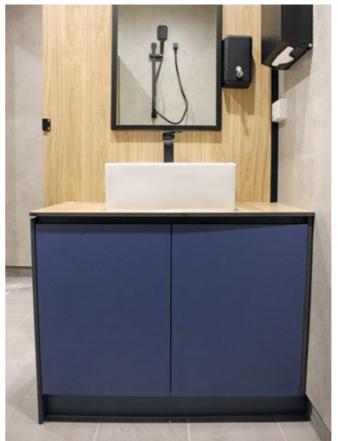

#### Product

DuraCube vanity bench – Inset (VB520)

## Vanity Bench Construction Material

DuraSafe 13mm compact laminate