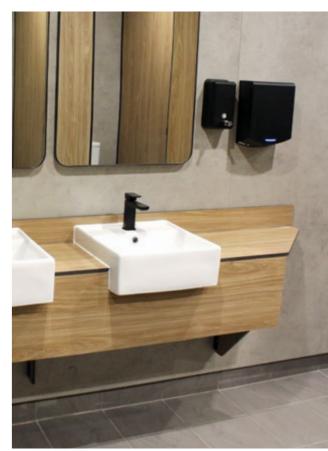

#### Product

DuraCube vanity bench – semi-recessed (VB350)

Vanity Bench Construction Material
DuraSafe 13mm compact laminate

#### Wall Fixing

DuraSafe custom brackets