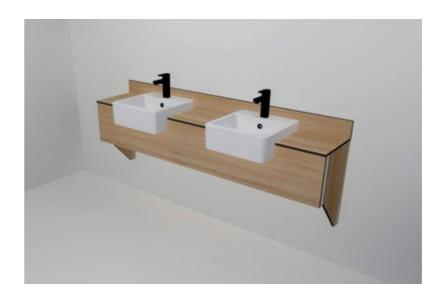

### Vanity Bench - Semi-Recessed

#### Product

DuraCube vanity bench – semi-recessed (VB350)

Vanity Bench Construction Material
DuraSafe 13mm compact laminate

#### Wall Fixing

DuraSafe custom brackets