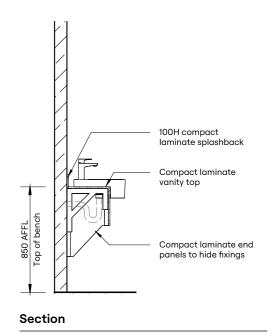

### Vanity Bench - Semi-Recessed

#### Product

DuraCube vanity bench – semi-recessed (VB350)

Vanity Bench Construction Material
DuraSafe 13mm compact laminate

#### Wall Fixing

DuraSafe custom brackets