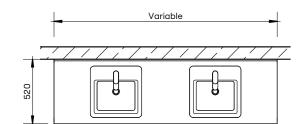

# Vanity Bench – Inset

#### Product

DuraCube vanity bench – Inset (VB520)

## Vanity Bench Construction Material

DuraSafe 13mm compact laminate