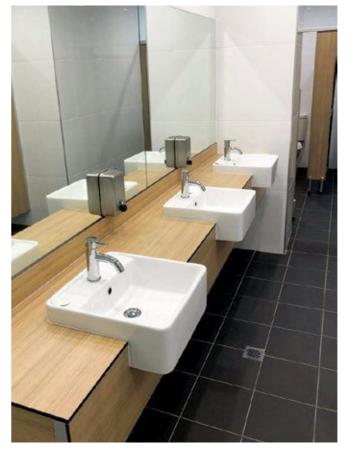

# DuraCube vanity benches are made to measure and precut ready for quick on-site installation.

A large range of compact laminate colours are available to complement the partitioning system.

DuraCube compact laminate is antiviral, antifungal and antibacterial. It's the ideal surface for vanity benches in any commercial wet area.

#### **FEATURES & BENEFITS**

- DuraSafe 13mm compact laminate construction
- Basin can be inset or semi-recessed
- Prefabricated vanity with basin cut-out reduces installation time on-site
- Waterproof compact laminate ensures no swelling when in contact with water
- Compact laminate bench will coordinate with partitioning system
- Cost-effective alternative to engineered stone and natural stone benchtop
- A large range of compact laminate colours are available in stock
- Available as a vanity bench or vanity cabinet