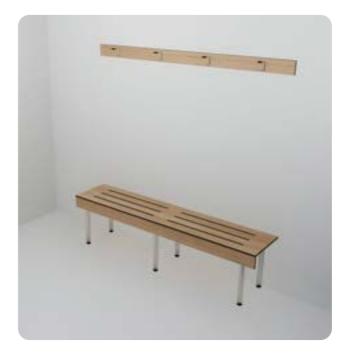

## Bench Seating - Island (BSI)

Plan

#### Elevation

### HOW TO SPECIFY Bench Seating – Island

Product Name Duracube<sup>®</sup> Bench Seating – Island (BSI).

**Bench Seat Construction Material** Durasafe<sup>®</sup> 13mm Compact Laminate.

**Coat Rail and Back Rest Supports** Durasafe<sup>®</sup> 13mm Compact Laminate.

Bench Seat Legs Steel Leg – Pearl Grey powder-coat.

### Frame Finish

Steel Posts - Pearl Grey powder-coat.

Section