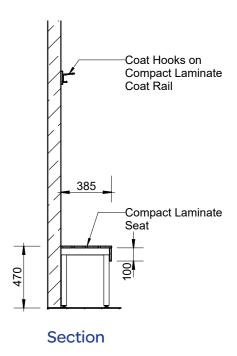

# Bench Seating - Wall with Coat Rail (BSW-C)

Plan

Elevation

### HOW TO SPECIFY Bench Seating – Wall with Coat Rail

#### **Product Name**

Duracube<sup>®</sup> Bench Seating – Wall with Coat Rail (BSW-C).

Bench Seat Construction Material Durasafe® 13mm Compact Laminate.

## Coat Rail

Durasafe® 13mm Compact Laminate.