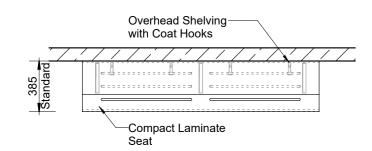

## Bench Seating - Island (BSI)

Plan

### HOW TO SPECIFY Bench Seating – Island

Product Name Duracube<sup>®</sup> Bench Seating – Island (BSI).

**Bench Seat Construction Material** Durasafe<sup>®</sup> 13mm Compact Laminate.

**Coat Rail and Back Rest Supports** Durasafe<sup>®</sup> 13mm Compact Laminate.

Bench Seat Legs Steel Leg – Pearl Grey powder-coat.

### Frame Finish

Steel Posts - Pearl Grey powder-coat.

Section