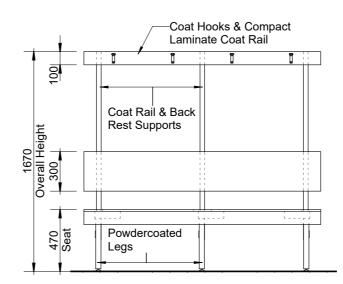

# Bench Seating - Wall with Coat Rail (BSW-C)

Plan

Elevation

### HOW TO SPECIFY Bench Seating – Wall with Coat Rail

#### **Product Name**

Duracube<sup>®</sup> Bench Seating – Wall with Coat Rail (BSW-C).

Bench Seat Construction Material Durasafe® 13mm Compact Laminate.

## Coat Rail

Durasafe® 13mm Compact Laminate.

### **Bench Seat Legs**

Steel Leg - Pearl Grey powder-coat.