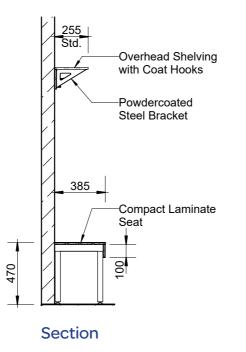

## Bench Seating – Wall with Shelving (BSW-S)

HOW TO SPECIFY Bench Seating – Wall with Shelving

Product Name Duracube<sup>®</sup> Bench Seating – Wall with Shelving (BSW-S).

Bench Seat Construction Material Durasafe® 13mm Compact Laminate.

Shelving Durasafe<sup>®</sup> 13mm Compact Laminate.

Shelf Bracket Bracket – Oyster Grey powder-coat.

Bench Seat Legs Steel Leg – Pearl Grey powder-coat.