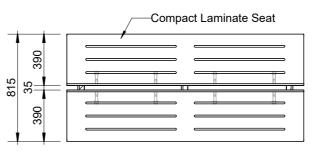

## Bench Seating - Island (BSI)

Plan

#### Elevation

### HOW TO SPECIFY Bench Seating – Island

Product Name Duracube<sup>®</sup> Bench Seating – Island (BSI).

**Bench Seat Construction Material** Durasafe<sup>®</sup> 13mm Compact Laminate.

**Coat Rail and Back Rest Supports** Durasafe<sup>®</sup> 13mm Compact Laminate.