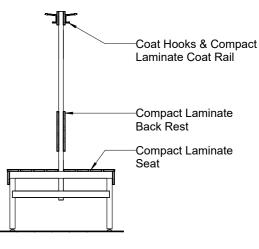

# Bench Seating - Wall with Coat Rail (BSW-C)

Plan

Elevation

### HOW TO SPECIFY Bench Seating – Wall with Coat Rail

#### **Product Name**

Duracube<sup>®</sup> Bench Seating – Wall with Coat Rail (BSW-C).

Bench Seat Construction Material Durasafe® 13mm Compact Laminate.

## Coat Rail

Durasafe® 13mm Compact Laminate.

### **Bench Seat Legs**

Steel Leg - Pearl Grey powder-coat.