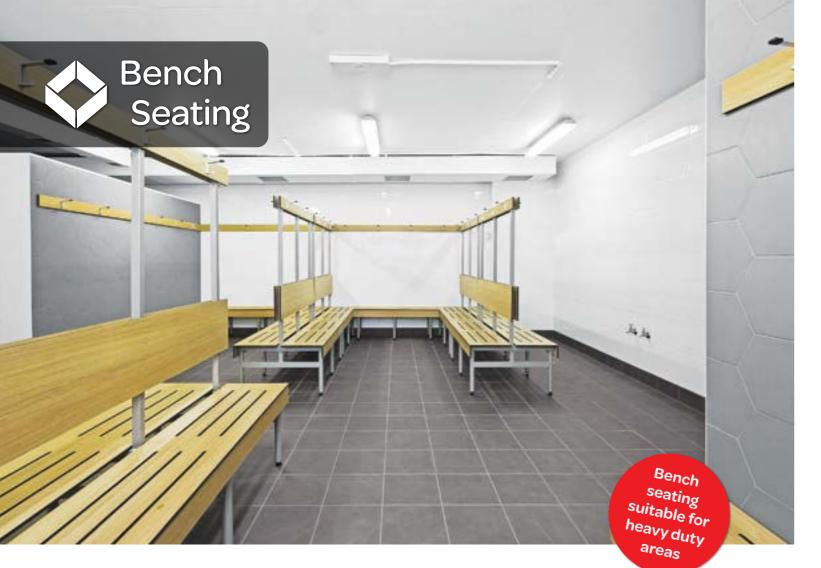

**Duracube**<sup>®</sup> **Bench Seating** is constructed from Durasafe<sup>®</sup> 13mm compact laminate making them robust and durable for heavy-duty applications.

Duracube<sup>®</sup> bench seating is designed to coordinate with lockers and partitioning system.

A practical, low maintenance and modern design ideal for wet area change rooms, schools, gyms and end of trip locker rooms.

### **Features & Benefits**

- > Durasafe® 13mm compact laminate construction
- > Vandal and impact resistant surface
- > Suitable for wet areas that are hose cleaned
- > Low maintenance, easy to clean and sanitise
- > Sturdy Oyster Grey powder-coat frames and legs
- Available in island or wall fixed configurations or combined with lockers. See page 45.
- Coat hooks with rail or shelving is a standard inclusion and installed above bench seating
- > A range of compact laminate colours are available
- Most cost-effective when designed in 1200mm and 1800mm lengths