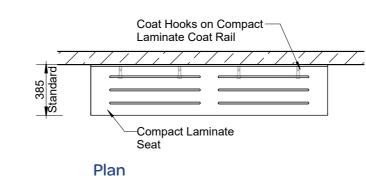

## Bench Seating - Island (BSI)

Plan

#### Elevation

### HOW TO SPECIFY Bench Seating – Island

Product Name Duracube<sup>®</sup> Bench Seating – Island (BSI).

**Bench Seat Construction Material** Durasafe<sup>®</sup> 13mm Compact Laminate.

**Coat Rail and Back Rest Supports** Durasafe<sup>®</sup> 13mm Compact Laminate.

Bench Seat Legs Steel Leg – Pearl Grey powder-coat.

### Frame Finish

Steel Posts - Pearl Grey powder-coat.

Section