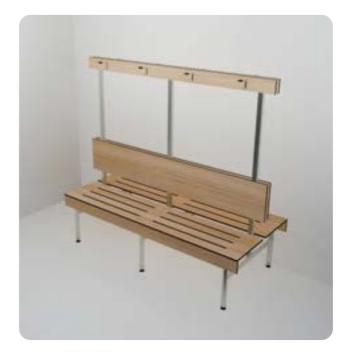

## Bench Seating - Island (BSI)

Plan

### HOW TO SPECIFY Bench Seating – Island

Product Name Duracube<sup>®</sup> Bench Seating – Island (BSI).

**Bench Seat Construction Material** Durasafe<sup>®</sup> 13mm Compact Laminate.

**Coat Rail and Back Rest Supports** Durasafe<sup>®</sup> 13mm Compact Laminate.

Bench Seat Legs Steel Leg – Pearl Grey powder-coat.

### Frame Finish

Steel Posts - Pearl Grey powder-coat.

Section