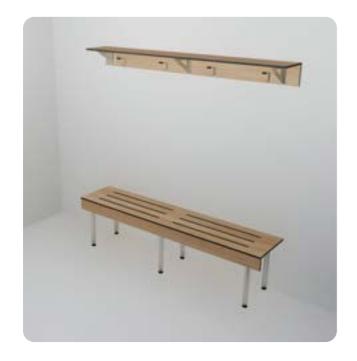

## Bench Seating – Wall with Shelving (BSW-S)

HOW TO SPECIFY Bench Seating – Wall with Shelving

Product Name Duracube<sup>®</sup> Bench Seating – Wall with Shelving (BSW-S).

Bench Seat Construction Material Durasafe® 13mm Compact Laminate.

Shelving Durasafe<sup>®</sup> 13mm Compact Laminate.

Shelf Bracket Bracket – Oyster Grey powder-coat.

Bench Seat Legs Steel Leg – Pearl Grey powder-coat.