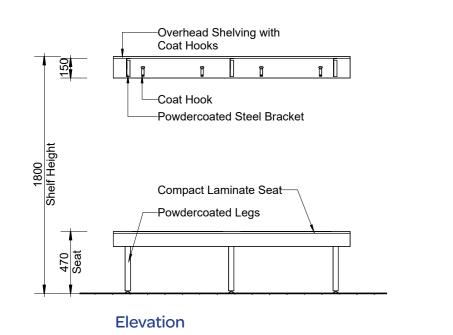

## Bench Seating – Wall with Shelving (BSW-S)

HOW TO SPECIFY Bench Seating – Wall with Shelving

Product Name Duracube<sup>®</sup> Bench Seating – Wall with Shelving (BSW-S).

Bench Seat Construction Material Durasafe® 13mm Compact Laminate.

Shelving Durasafe<sup>®</sup> 13mm Compact Laminate.

Shelf Bracket Bracket – Oyster Grey powder-coat.

Bench Seat Legs Steel Leg – Pearl Grey powder-coat.