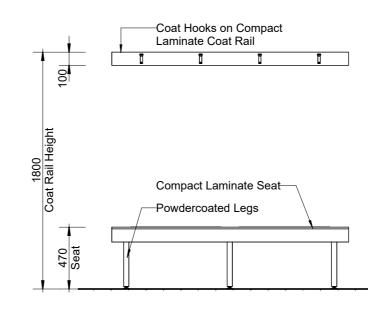

# Bench Seating - Wall with Coat Rail (BSW-C)

Plan

Elevation

#### **Product Name**

Duracube<sup>®</sup> Bench Seating – Wall with Coat Rail (BSW-C).

Bench Seat Construction Material Durasafe® 13mm Compact Laminate.

## Coat Rail

Durasafe® 13mm Compact Laminate.

### **Bench Seat Legs**

Steel Leg - Pearl Grey powder-coat.