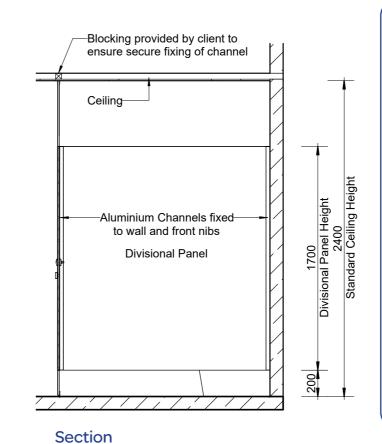

## **Ceiling Fixing**

Aluminium C Channel 20mm x 30mm fixed to the ceiling.

Colour – Oyster Grey powder-coat.

## **Overall System Height**

2400mm to 3000mm AFFL.