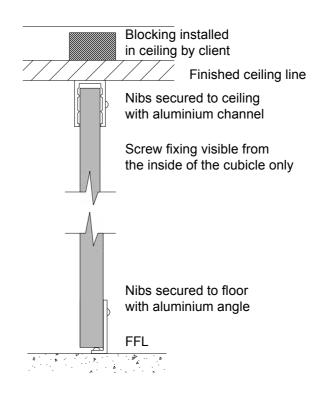

## **Ceiling Fixing Detail**

## **Ceiling Fixing**

Aluminium C Channel 20mm x 30mm fixed to the ceiling.

Colour – Oyster Grey powder-coat.

## Floor Mounting

Nib panels fixed with 40mm x 12mm Anodised Aluminium Flat Bar.