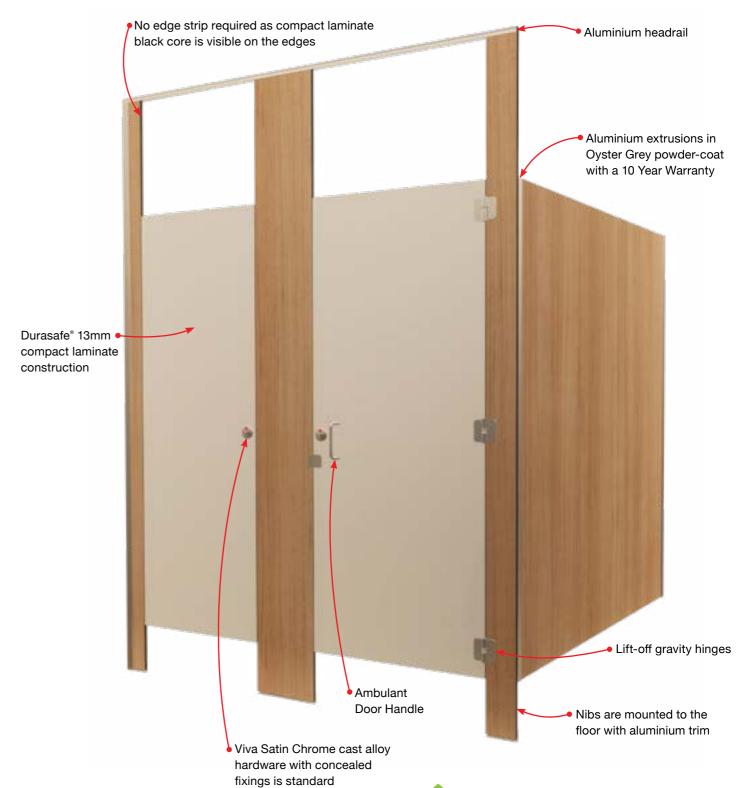

## Features & Benefits

- Nibs mounted to the floor and fixed to the ceiling ensures stability, strength and durability
- > Durasafe® 13mm compact laminate construction
- No edge strip required as compact laminate black core is visible on the edges
- > Aesthetically pleasing design with clean lines
- Impact resistant construction
- > Vandal resistant surface
- > Waterproof, suitable for hose cleaning
- > Easy to clean and sanitise
- Reduced maintenance time and cost
- Overall system height 2400mm to 3000mm AFFL

### **Door and Panel Construction Material**

Durasafe® 13mm Compact Laminate.

## Hardware

Viva Satin Chrome Hardware is standard. Other hardware is available. See page 59.

## **Ceiling Fixing**

Aluminium C Channel 20mm x 30mm fixed to the ceiling.

Colour – Oyster Grey powder-coat.

## Floor Mounting

Nib panels fixed with 40mm x 12mm Anodised Aluminium Flat Bar.