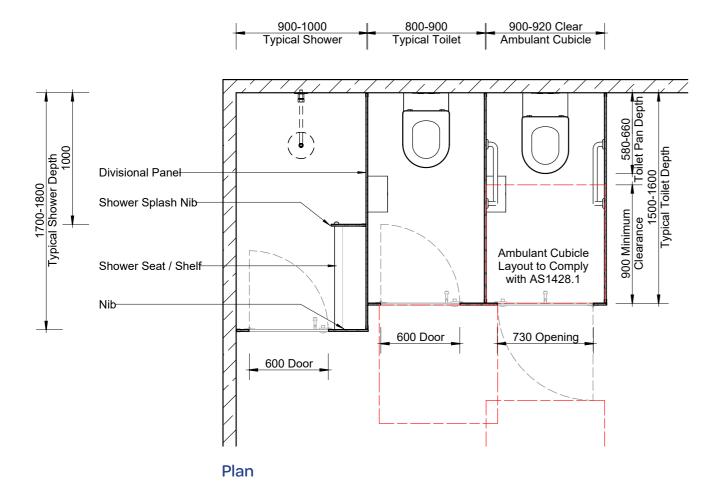

### **Regulatory Compliance**

NCC 2022 Part F – Deem to Satisfy Provisions: F4D82c – Door removable from outside if less than 1.2m between pan and doorway.