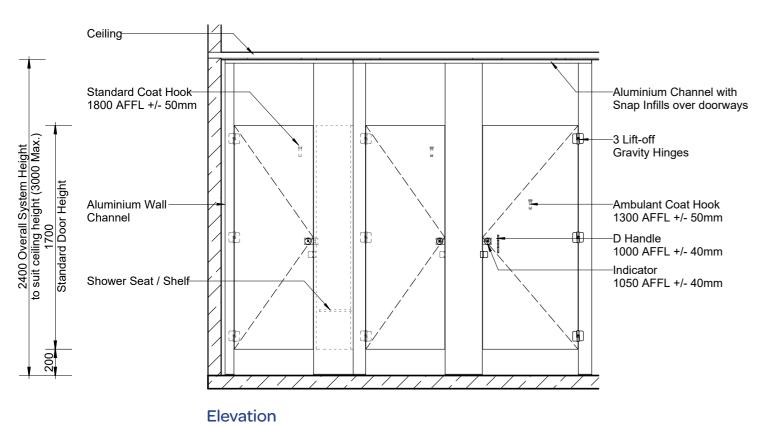

## Features & Benefits

- Nibs mounted to the floor and fixed to the ceiling ensures stability, strength and durability
- > Durasafe® 13mm compact laminate construction
- No edge strip required as compact laminate black core is visible on the edges
- > Aesthetically pleasing design with clean lines
- Impact resistant construction
- > Vandal resistant surface
- > Waterproof, suitable for hose cleaning
- > Easy to clean and sanitise
- Reduced maintenance time and cost
- Overall system height 2400mm to 3000mm AFFL

## **Overall System Height**

2400mm to 3000mm AFFL.