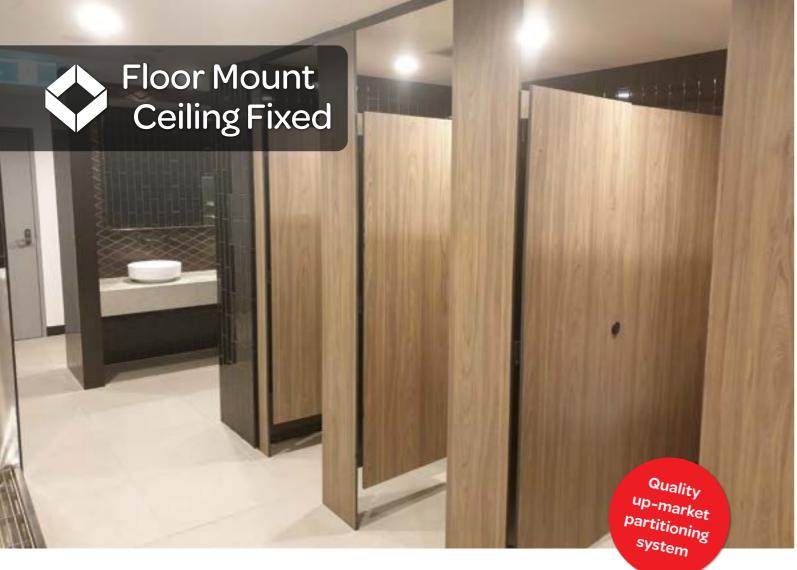

**Duracube**° **Floor Mount Ceiling Fixed** wet area partitioning system is designed specifically for use in upmarket corporate applications or anywhere that requires a quality finished bathroom.

The superbly finished streamlined design makes this system one of our most popular and aesthetically pleasing partitioning systems.

Floor Mount Ceiling Fixed partitioning system is strong with an aesthetically pleasing design.

All Duracube® panels and doors are constructed with Durasafe® 13mm compact laminate.

# Floor Mount Ceiling Fixed (FCF)