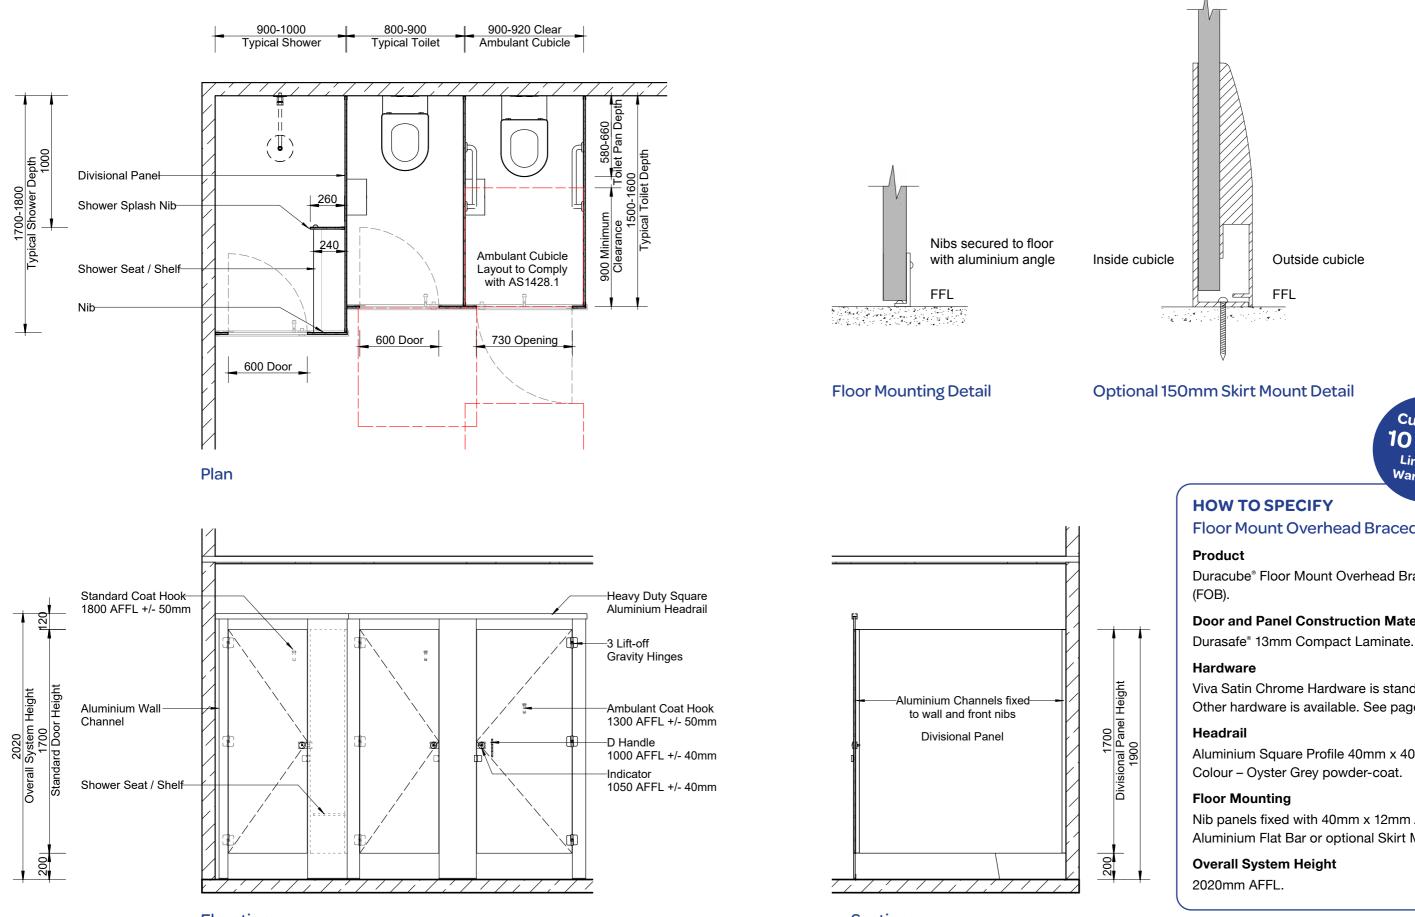

### **Regulatory Compliance**

NCC 2022 Part F - Deem to Satisfy Provisions: F4D82c – Door removable from outside if less than 1.2m between pan and doorway.

# **Features & Benefits**

- > Nibs mounted to the floor ensures stability, strength and durability
- > Durasafe<sup>®</sup> 13mm compact laminate construction
- > No edge strip required as compact laminate black core is visible on the edges
- > Aesthetically pleasing design with clean lines
- > Impact resistant construction
- > Vandal resistant surface
- > Waterproof, suitable for hose cleaning
- > Easy to clean and sanitise
- > Reduced maintenance time and cost
- > Overall system height 2020mm AFFL

# Floor Mount Overhead Braced (FOB)

Elevation

Floor Mount Overhead Braced

Duracube® Floor Mount Overhead Braced

**Door and Panel Construction Material** 

Viva Satin Chrome Hardware is standard. Other hardware is available. See page 59.

Aluminium Square Profile 40mm x 40mm. Colour - Oyster Grey powder-coat.

Nib panels fixed with 40mm x 12mm Anodised Aluminium Flat Bar or optional Skirt Mount.