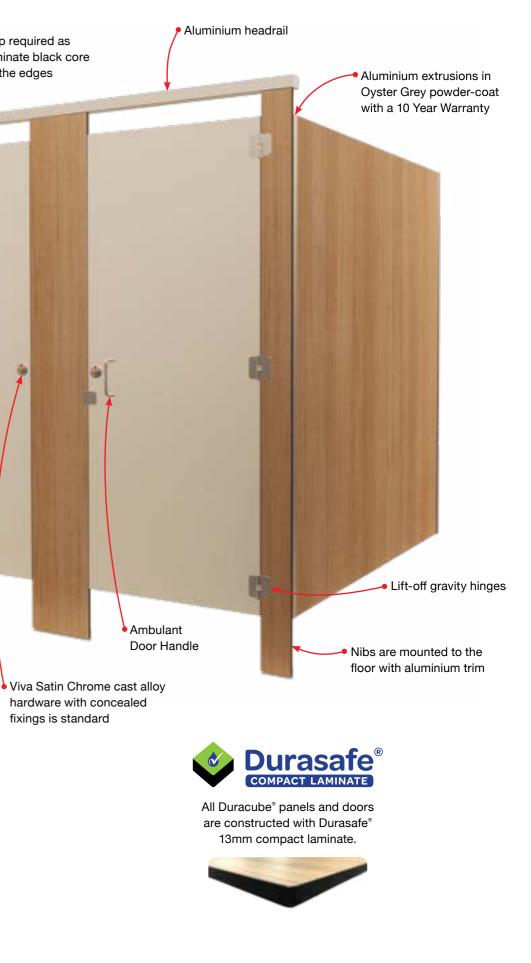

# Floor Mount Overhead Braced partitioning system is ideal for heavy-duty applications.

No edge strip required as

is visible on the edges

compact laminate black core

Durasafe® 13mm • compact laminate construction

# **Features & Benefits**

- > Nibs mounted to the floor ensures stability, strength and durability
- > Durasafe<sup>®</sup> 13mm compact laminate construction
- > No edge strip required as compact laminate black core is visible on the edges
- > Aesthetically pleasing design with clean lines
- > Impact resistant construction
- > Vandal resistant surface
- > Waterproof, suitable for hose cleaning
- > Easy to clean and sanitise
- > Reduced maintenance time and cost
- > Overall system height 2020mm AFFL

fixings is standard

# Floor Mount Overhead Braced (FOB)

Elevation

Floor Mount Overhead Braced

Duracube® Floor Mount Overhead Braced

**Door and Panel Construction Material** 

Viva Satin Chrome Hardware is standard. Other hardware is available. See page 59.