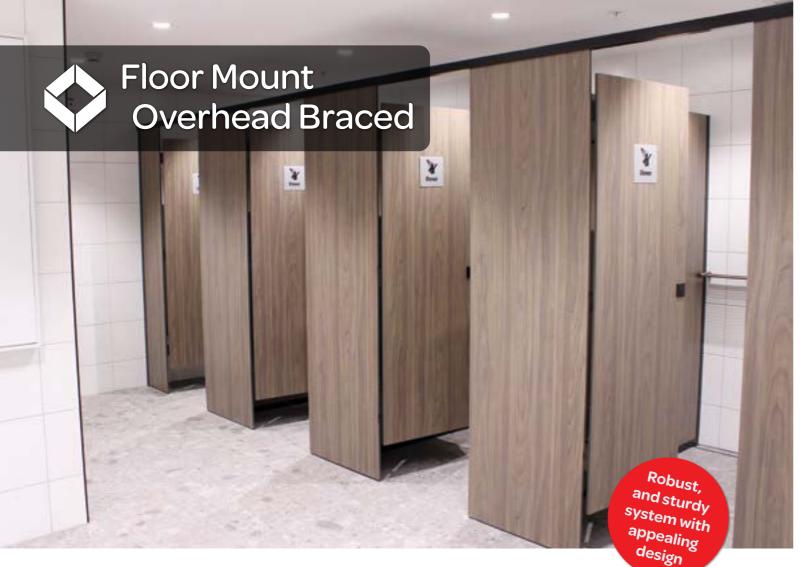

# Floor Mount Overhead Braced partitioning system is ideal for heavy-duty applications.

No edge strip required as

is visible on the edges

compact laminate black core

Durasafe® 13mm • compact laminate construction

**Duracube<sup>®</sup> Floor Mount Overhead Braced** wet area partitioning system is one of the strongest systems we offer and specifically designed for heavy-duty applications.

Aesthetically pleasing, it is the ideal solution for schools, end of trip facilities and high use corporate bathrooms.

# **Features & Benefits**

- > Nibs mounted to the floor ensures stability, strength and durability
- > Durasafe<sup>®</sup> 13mm compact laminate construction
- > No edge strip required as compact laminate black core is visible on the edges
- > Aesthetically pleasing design with clean lines
- > Impact resistant construction
- > Vandal resistant surface
- > Waterproof, suitable for hose cleaning
- > Easy to clean and sanitise
- > Reduced maintenance time and cost
- > Overall system height 2020mm AFFL