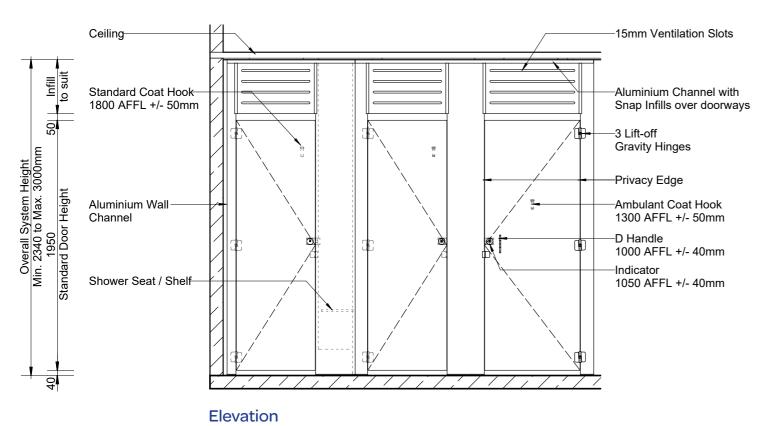

#### **Features & Benefits**

- Cost-effective privacy partitioning system
- Nibs and divisional panels are mounted to the floor and fixed to the ceiling to maximise privacy
- > Duracube® Privacy Edge is a standard inclusion
- Slotted panel above door enables ventilation
- > Durasafe® 13mm compact laminate construction
- No edge strip required as compact laminate black core is visible on the edges
- ) Impact resistant construction
- > Vandal resistant surface
- > Waterproof, suitable for hose cleaning
- > Easy to clean and sanitise
- Reduced maintenance time and cost
- > Overall system height 2340mm to 3000mm AFFL

### **Overall System Height**

Min. 2340mm to Max. 3000mm AFFL.