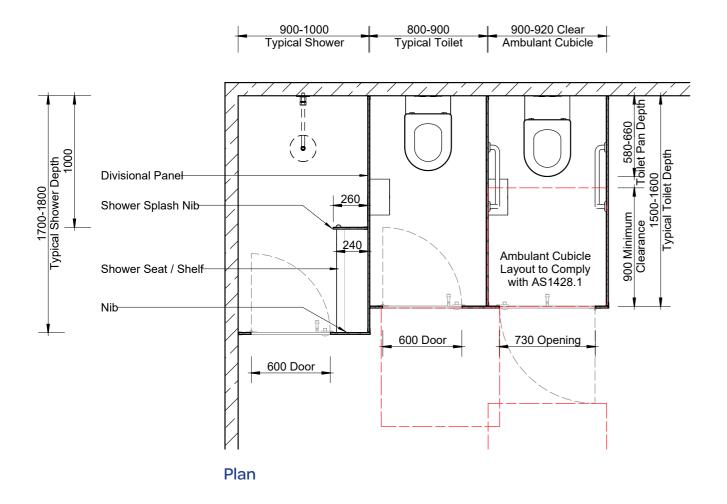

# **Regulatory Compliance**

NCC 2022 Part F - Deem to Satisfy Provisions:

**F4D81a** – Unisex facility requirement for full height doors and partitions.

**F4D82c** – Door removable from outside if less than 1.2m between pan and doorway.