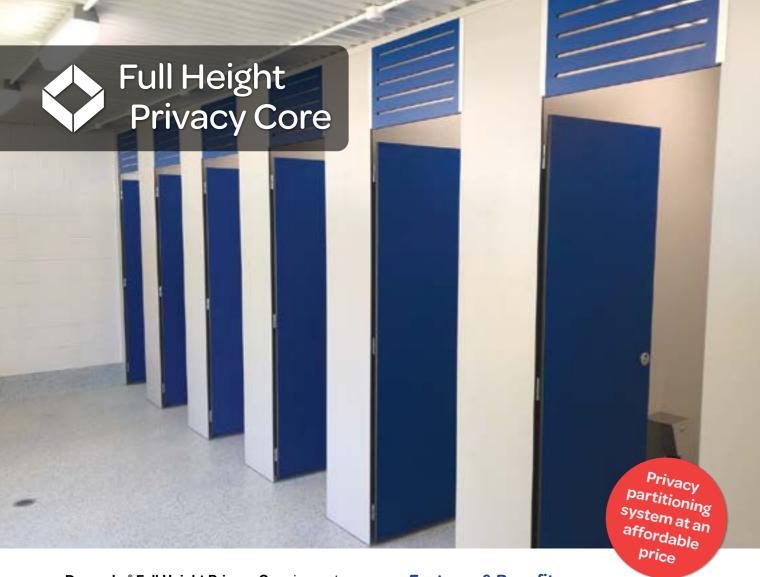

**Duracube® Full Height Privacy Core** is a wet area partitioning system providing visual privacy at an affordable price.

Privacy Core panels above the doors are slotted to provide air circulation.

This system complies with Department of Education standards in most Australian states.

#### **Features & Benefits**

- Cost-effective privacy partitioning system
- Nibs and divisional panels are mounted to the floor and fixed to the ceiling to maximise privacy
- > Duracube® Privacy Edge is a standard inclusion
- Slotted panel above door enables ventilation
- > Durasafe® 13mm compact laminate construction
- No edge strip required as compact laminate black core is visible on the edges
- ) Impact resistant construction
- > Vandal resistant surface
- > Waterproof, suitable for hose cleaning
- > Easy to clean and sanitise
- Reduced maintenance time and cost
- > Overall system height 2340mm to 3000mm AFFL