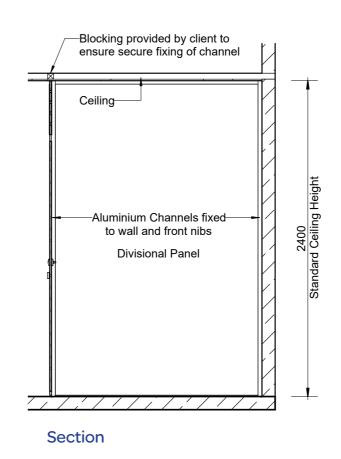

s are mounted to the floor and fixed to the ceiling to maximise privacy
- > Duracube® Privacy Edge is a standard inclusion
- Slotted panel above door enables ventilation
- > Durasafe® 13mm compact laminate construction
- No edge strip required as compact laminate black core is visible on the edges
- ) Impact resistant construction
- > Vandal resistant surface
- > Waterproof, suitable for hose cleaning
- > Easy to clean and sanitise
- Reduced maintenance time and cost
- > Overall system height 2340mm to 3000mm AFFL



All Duracube® panels and doors are constructed with Durasafe® 13mm compact laminate Privacy Core partitioning system provides visual privacy and ventilation at an economical price.



# Full Height Privacy Core (FHPC)







# Ceiling Fixing Detail



# Floor Mounting Detail





# **HOW TO SPECIFY**

# Full Height Privacy Core

#### **Product**

Duracube® Full Height Privacy Core (FHPC).

### **Door and Panel Construction Material**

Durasafe® 13mm Compact Laminate.

#### Construction

Privacy Edge Angled Door and Nibs. Privacy Core Ventilation Panel.

#### rivacy Core verillali

Viva Satin Chrome Hardware is standard. Other hardware is available. See page 59.

### **Ceiling Fixing**

Hardware

Aluminium Channel.

Colour - Oyster Grey powder-coat.

### Floor Mounting

Aluminium Angle.

Colour - Oyster Grey powder-coat.

### **Overall System Height**

Min. 2340mm to Max. 3000mm AFFL.