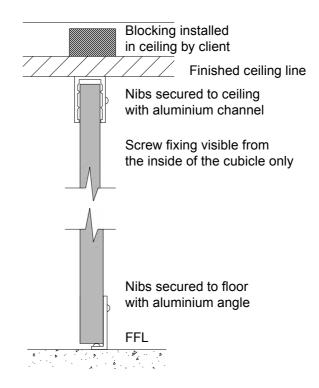

# Ceiling Fixing Detail

# Floor Mounting Detail

### **Ceiling Fixing**

Hardware

Aluminium Channel.

Colour - Oyster Grey powder-coat.

### Floor Mounting

Aluminium Angle.

Colour - Oyster Grey powder-coat.