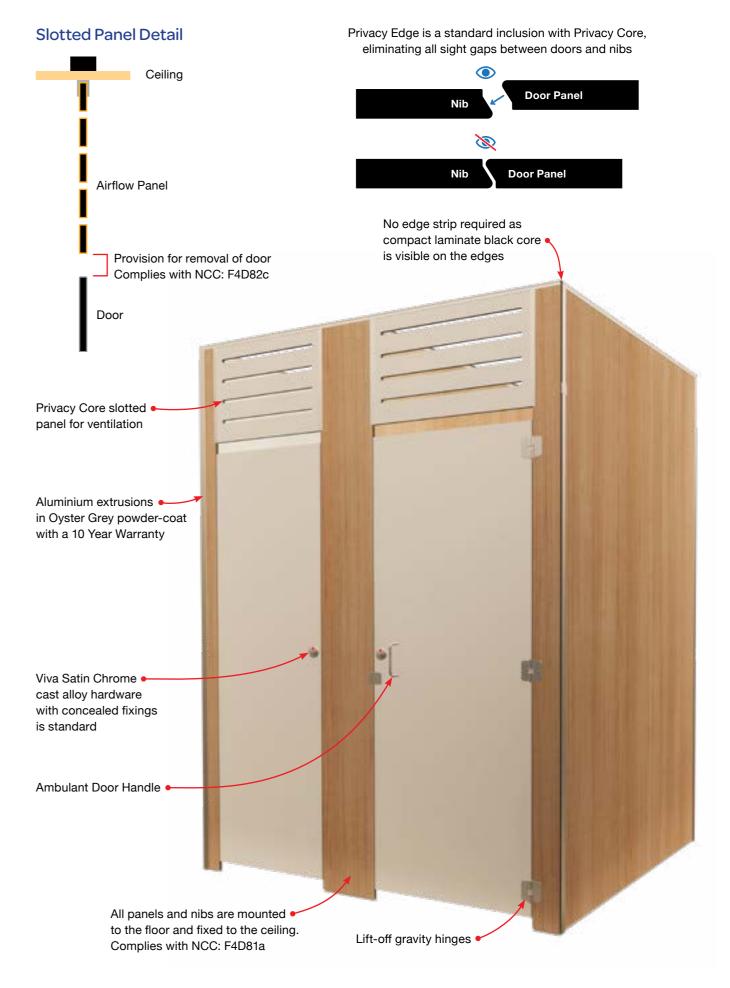

# **Regulatory Compliance**

NCC 2022 Part F - Deem to Satisfy Provisions:

**F4D81a** – Unisex facility requirement for full height doors and partitions.

**F4D82c** – Door removable from outside if less than 1.2m between pan and doorway.

#### **Features & Benefits**

- Cost-effective privacy partitioning system
- Nibs and divisional panels are mounted to the floor and fixed to the ceiling to maximise privacy
- > Duracube® Privacy Edge is a standard inclusion
- Slotted panel above door enables ventilation
- > Durasafe® 13mm compact laminate construction
- No edge strip required as compact laminate black core is visible on the edges
- ) Impact resistant construction
- > Vandal resistant surface
- > Waterproof, suitable for hose cleaning
- > Easy to clean and sanitise
- Reduced maintenance time and cost
- > Overall system height 2340mm to 3000mm AFFL

All Duracube® panels and doors are constructed with Durasafe® 13mm compact laminate Privacy Core partitioning system provides visual privacy and ventilation at an economical price.

### **Door and Panel Construction Material**

Durasafe® 13mm Compact Laminate.

#### Construction

Privacy Edge Angled Door and Nibs. Privacy Core Ventilation Panel.

#### rivacy Core verillali

Viva Satin Chrome Hardware is standard. Other hardware is available. See page 59.

### **Ceiling Fixing**

Hardware

Aluminium Channel.

Colour - Oyster Grey powder-coat.

### Floor Mounting

Aluminium Angle.

Colour - Oyster Grey powder-coat.