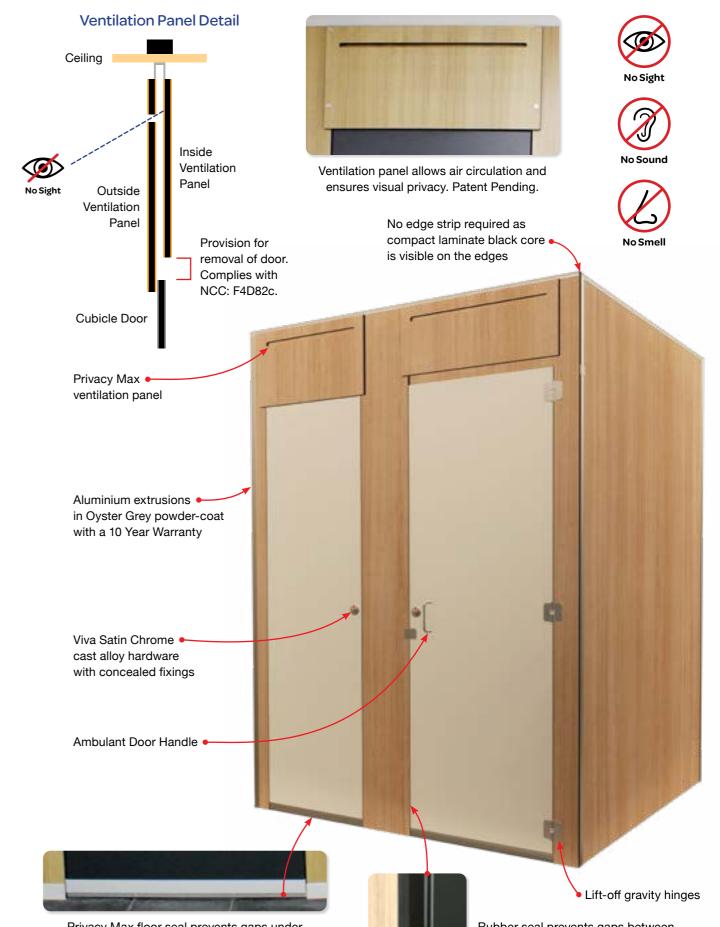

Privacy Max eliminates all gaps around panels and doors ensuring maximum privacy.

Privacy Max floor seal prevents gaps under the door providing visual and acoustic privacy. Cycle Tested to 50,000 operations. Patent Pending.

Duracube<sup>®</sup> Full Height Privacy Max is a wet area partitioning system that is a cost-effective alternative to traditional stud wall construction.

Privacy Max cubicles ensure maximum visual and acoustic privacy while also allowing ventilation.

## **Regulatory Compliance**

**NCC 2022 Part F** – Deem to Satisfy Provisions:

F4D81a - Unisex facility requirement for full height doors and partitions.

F4D82c – Door removable from outside if less than 1.2m between pan and doorway.

## **Features & Benefits**

> Economical alternative to stud wall construction

Certified

and Tested by Acoustic Engineer

- > Quick and easy installation
- > Less trades required
- > Minimal project management and program time
- > Sustainable use of materials
- > Nibs and divisional panels are mounted to the floor and fixed to the ceiling to maximise privacy
- > Acoustic Rubber Seal around doors and openings is a standard inclusion
- > No sight gaps around panels, nibs and doors
- > Durasafe<sup>®</sup> 13mm compact laminate construction
- > No edge strip required as compact laminate black core is visible on the edges
- > Impact resistant construction
- > Vandal resistant surface
- > Waterproof, suitable for hose cleaning
- > Easy to clean and sanitise
- > Reduced maintenance time and cost
- > Overall system height 2340 to 3000mm AFFL

## Construction

Privacy Max Door Seals. Privacy Max Ventilation Panel.