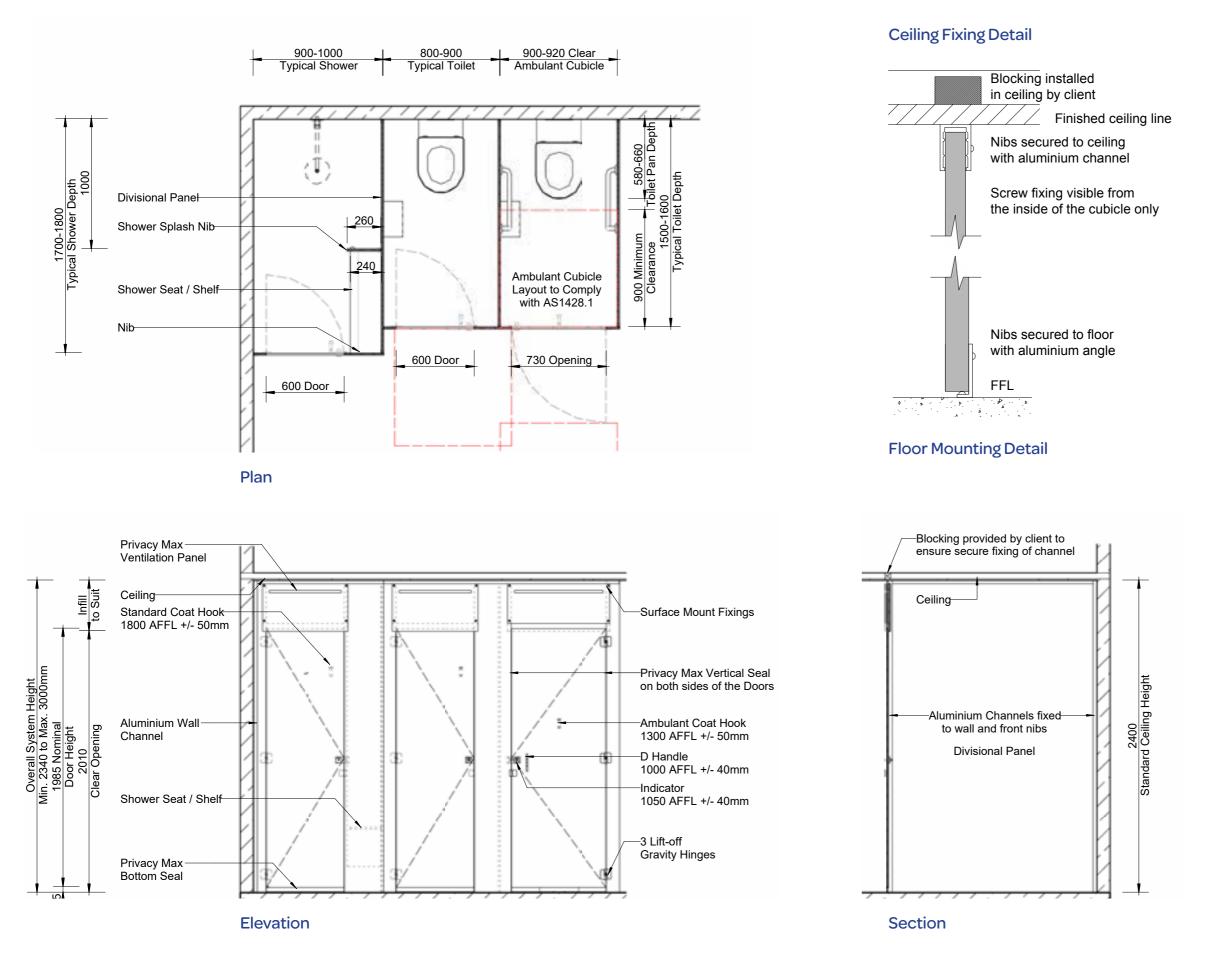

## **Regulatory Compliance**

**NCC 2022 Part F** – Deem to Satisfy Provisions:

F4D81a - Unisex facility requirement for full height doors and partitions.

F4D82c – Door removable from outside if less than 1.2m between pan and doorway.

## **Features & Benefits**

> Economical alternative to stud wall construction

Certified

and Tested by Acoustic Engineer

- > Quick and easy installation
- > Less trades required
- > Minimal project management and program time
- > Sustainable use of materials
- > Nibs and divisional panels are mounted to the floor and fixed to the ceiling to maximise privacy
- > Acoustic Rubber Seal around doors and openings is a standard inclusion
- > No sight gaps around panels, nibs and doors
- > Durasafe<sup>®</sup> 13mm compact laminate construction
- > No edge strip required as compact laminate black core is visible on the edges
- > Impact resistant construction
- > Vandal resistant surface
- > Waterproof, suitable for hose cleaning
- > Easy to clean and sanitise
- > Reduced maintenance time and cost
- > Overall system height 2340 to 3000mm AFFL

### Hardware

Viva Satin Chrome Hardware is standard. Other hardware is available. See page 59.

## **Ceiling Fixing**

Aluminium Channel. Colour - Oyster Grey powder-coat.

Floor Mounting Aluminium Angle. Colour - Oyster Grey powder-coat.

**Overall System Height** Min. 2340mm to Max. 3000mm AFFL.