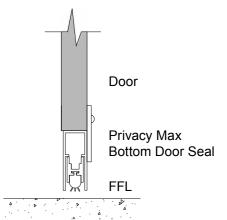

Privacy Max eliminates all gaps around panels and doors ensuring maximum privacy.

Privacy Max floor seal prevents gaps under the door providing visual and acoustic privacy. Cycle Tested to 50,000 operations. Patent Pending.

# Full Height Privacy Max (FHPM)

Door Seal Detail

## Construction

Privacy Max Door Seals. Privacy Max Ventilation Panel.