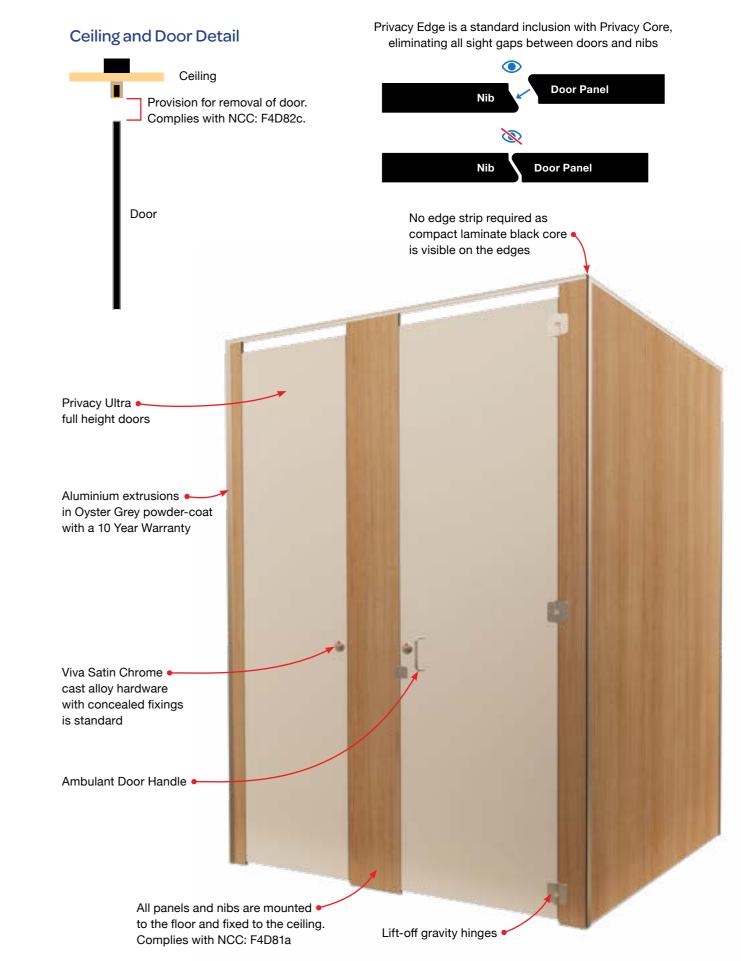

## **Features & Benefits**

- > Modern, minimalist design with clean lines
- > Nibs and divisional panels are mounted to the floor and fixed to the ceiling to maximise privacy
- > Duracube® Privacy Edge is a standard inclusion
- > No sight gaps around panels, nibs and doors
- > Durasafe® 13mm compact laminate construction
- > No edge strip required as compact laminate black core is visible on the edges
- > Impact resistant construction
- > Vandal resistant surface
- > Waterproof, suitable for hose cleaning
- > Easy to clean and sanitise
- Reduced maintenance time and cost
- > Overall system height 2100 to 3000mm AFFL

## **Door and Panel Construction Material** Durasafe<sup>®</sup> 13mm Compact Laminate.

## **Construction** Privacy Edge Angled Door and Nibs.

#### Hardware Viva Satin Chrome Hardware is standard. Other hardware is available. See page 59.

## **Ceiling Fixing** Aluminium Channel. Colour – Oyster Grey powder-coat.

## **Floor Mounting** Aluminium Angle. Colour – Oyster Grey powder-coat.