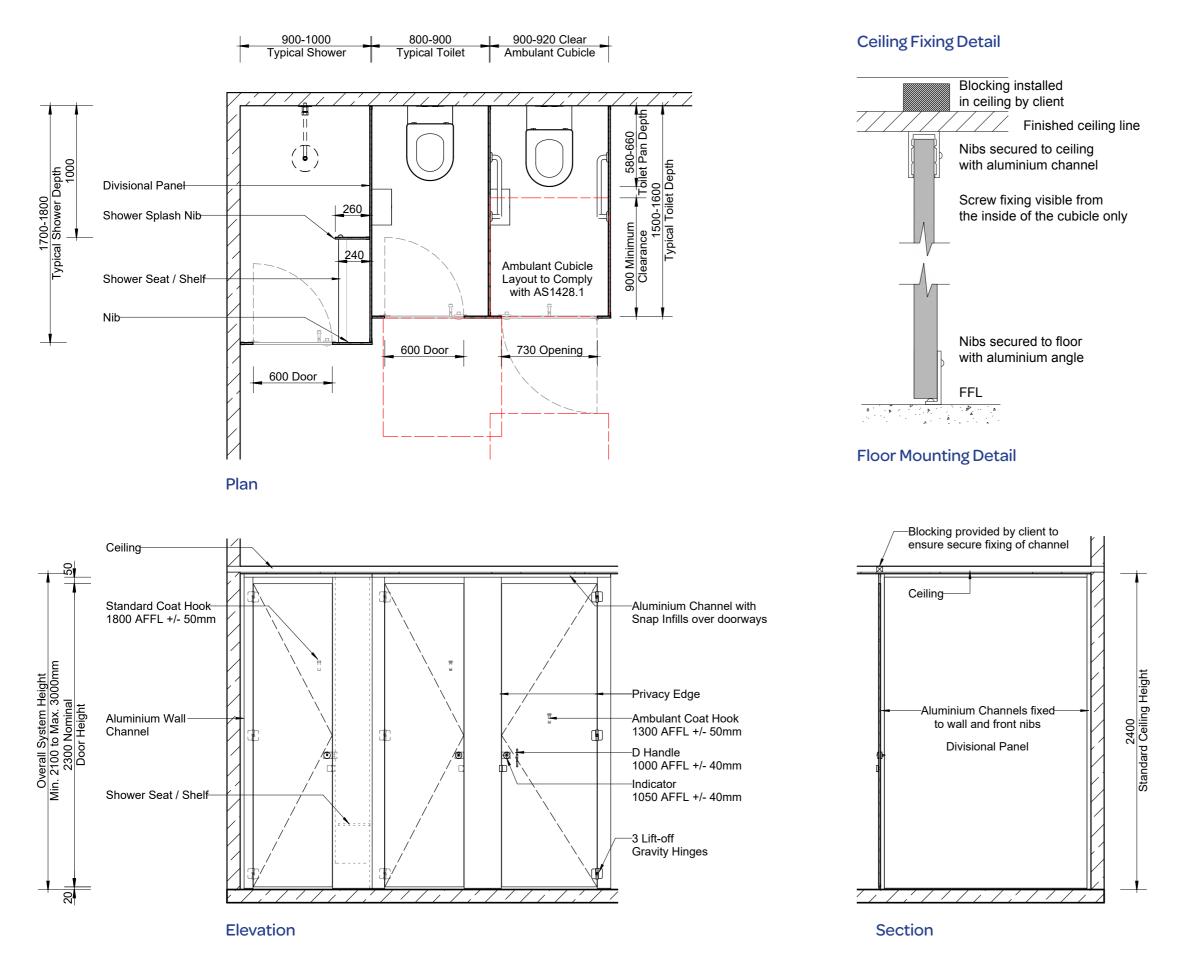

## **Regulatory Compliance**

NCC 2022 Part F – Deem to Satisfy Provisions:

F4D81a - Unisex facility requirement for full height doors and partitions.

F4D82c - Door removable from outside if less than 1.2m between pan and doorway.

## **Ceiling Fixing** Aluminium Channel. Colour – Oyster Grey powder-coat.

## **Floor Mounting** Aluminium Angle. Colour – Oyster Grey powder-coat.

## Overall System Height Min. 2100mm to Max. 3000mm AFFL.