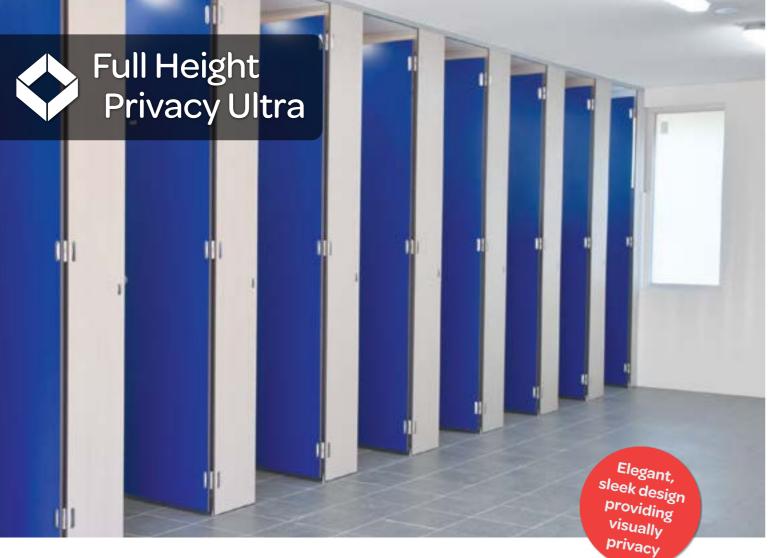

Duracube<sup>®</sup> Full Height Privacy Ultra is a wet area partitioning system that is designed specifically for high use areas where privacy is of the highest concern, such as schools, swimming pools and sporting facilities.

Floor to ceiling doors, panels and nibs create a streamlined design with minimal gaps providing a low maintenance and ultra private solution.

## Privacy Ultra partitioning system has clean lines with minimal gaps around panels and doors.

# Full Height Privacy Ultra (FHPU)