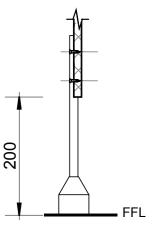

# Floor Mounting Adjustable 200mm Aluminium Pedestal Legs.

Overall System Height 2400mm to 3000mm AFFL.