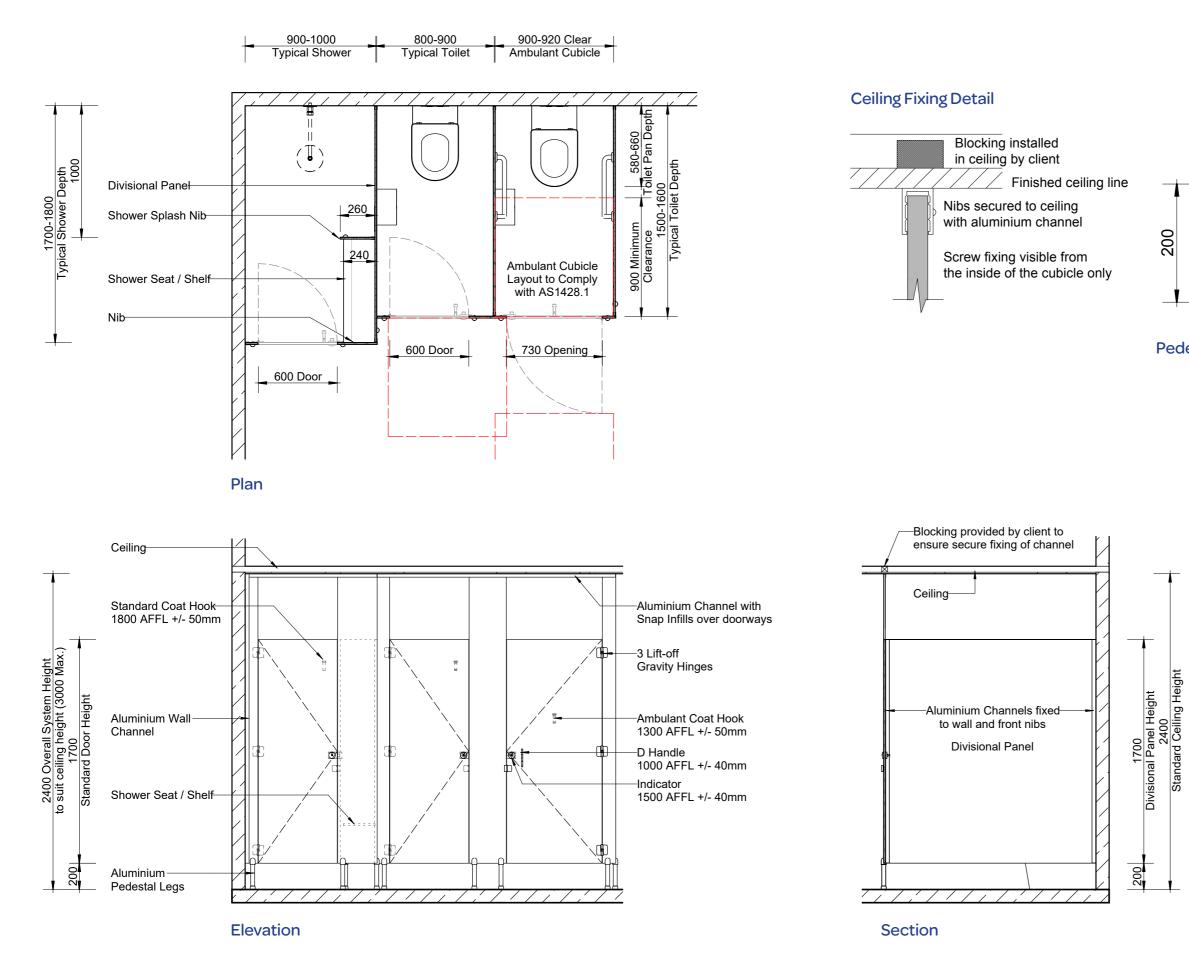

#### **Regulatory Compliance**

NCC 2022 Part F - Deem to Satisfy Provisions: F4D82c – Door removable from outside if less

than 1.2m between pan and doorway.

# **Ceiling Fixing**

Aluminium C Channel 20mm x 30mm fixed to the ceiling. Colour – Oyster Grey powder-coat.

# Floor Mounting Adjustable 200mm Aluminium Pedestal Legs.

Overall System Height 2400mm to 3000mm AFFL.