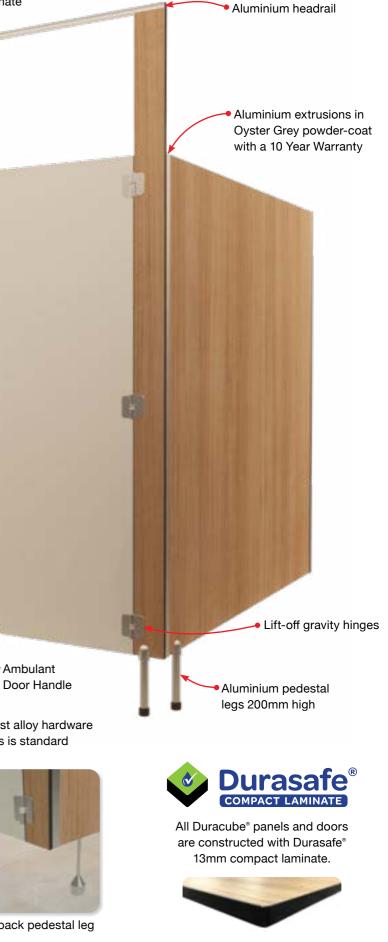

### **Duracube® Pedestal Mount Ceiling Fixed**

wet area partitioning system is a visually appealing design as panels are fixed directly to the ceiling while the pedestal legs provide structural strength.

# **Features & Benefits**

> Durasafe® 13mm compact laminate construction

Strong system with minimal lines as no headrail required

- > No edge strip required as compact laminate black core is visible on the edges
- > Efficient use of materials
- Impact resistant construction
- > Vandal resistant surface
- > Waterproof, suitable for hose cleaning
- > Easy to clean and sanitise
- > Reduced maintenance time and cost
- > Quick and easy installation
- > Overall system height 2400mm to 3000mm AFFL

No edge strip required as compact laminate black core is visible on the edges

> Viva Satin Chrome cast alloy hardware with concealed fixings is standard

Durasafe® 13mm • compact laminate construction

```
Optional setback pedestal leg
```

# Hardware

Viva Satin Chrome Hardware is standard. Other hardware is available. See page 59.

# **Ceiling Fixing**

Aluminium C Channel 20mm x 30mm fixed to the ceiling. Colour – Oyster Grey powder-coat.

# Floor Mounting Adjustable 200mm Aluminium Pedestal Legs.

Overall System Height 2400mm to 3000mm AFFL.