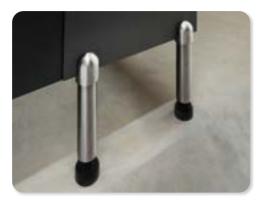

# Floor Mounting Adjustable 200mm Aluminium Pedestal Legs.

Overall System Height 2400mm to 3000mm AFFL.