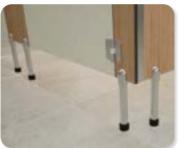

No edge strip required as compact laminate black core is visible on the edges

> Viva Satin Chrome cast alloy hardware with concealed fixings is standard

Durasafe® 13mm • compact laminate construction

```
Optional setback pedestal leg
```