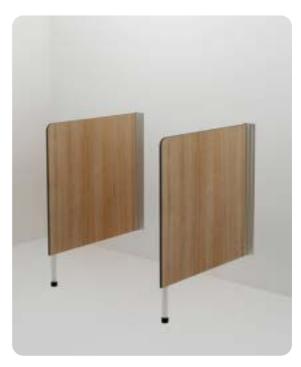

dcare, full height and post fixed.

#### **Applications**

- > Schools and Universities
- > End Of Trip (EOT) Facilities
- > Shopping Centres
- > Sport and Gym Change Rooms
- > Defence Ablution Blocks
- > Corporate Amenities
- > Recreational Amenities

privacy

#### **Features & Benefits**

- > Privacy Panels are easy to install
- > Unobtrusive design
- > Compact Laminate colours will coordinate with partitioning system colour scheme
- > Compact Laminate is vandal and impact resistant construction material
- > Waterproof, suitable for hose cleaning
- > Easy to clean and sanitise, reducing maintenance time and cost
- > Oyster Grey powder-coat aluminium extrusions with stainless steel fixings

# **Privacy Panel Options**



Wall Mount (PWM)

Pedestal Mount (PPM)



#### Full Height (PFH)





# Childcare (PCC)



## Post Fixed (PPF)















Privacy Panel - Childcare (PCC)



## HOW TO SPECIFY Duracube<sup>®</sup> Privacy Panels

| Product Name                                                  | Material                                 | Typical Height            | Typical Width      | Floor Mount / Ceiling Fixed                                                |
|---------------------------------------------------------------|------------------------------------------|---------------------------|--------------------|----------------------------------------------------------------------------|
| Duracube <sup>®</sup> Privacy Panel –<br>Wall Mount (PWM)     | Durasafe®<br>13mm<br>Compact<br>Laminate | 1400mm AFFL               | 400mm              | Wall mount only with alu