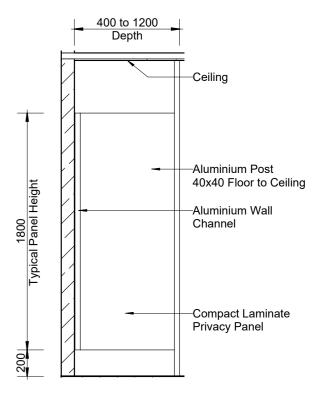

## Post Fixed (PPF)

Privacy Panel - Childcare (PCC)

Note: Custom sizes and solutions are available upon request. Contact our sales team for assistance.

Privacy Panel - Post Fixed (PPF)