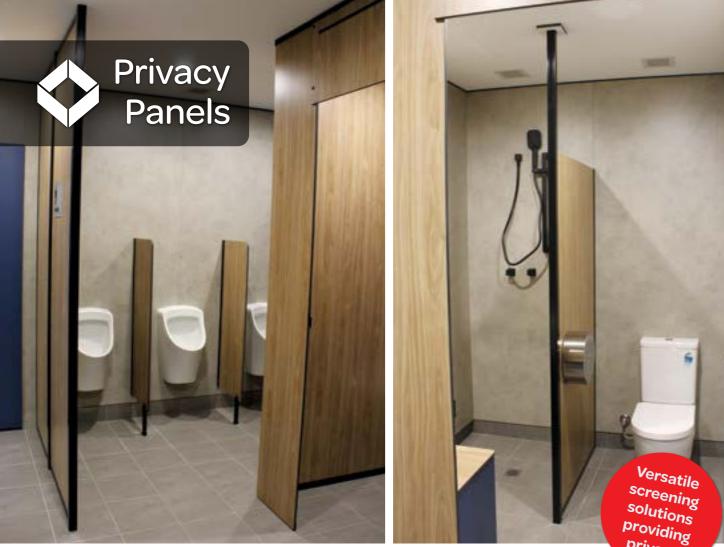

Duracube<sup>®</sup> Privacy Panels are a versatile wet area screening solution providing privacy in open plan bathrooms and change rooms.

Privacy panels are usually installed between urinals or as a substitute for an airlock.

#### **Applications**

- > Schools and Universities
- > End Of Trip (EOT) Facilities
- > Shopping Centres
- > Sport and Gym Change Rooms
- > Defence Ablution Blocks
- > Corporate Amenities
- > Recreational Amenities

#### **Features & Benefits**

- > Privacy Panels are easy to install
- > Unobtrusive design
- > Compact Laminate colours will coordinate with partitioning system colour scheme
- > Compact Laminate is vandal and impact resistant construction material
- > Waterproof, suitable for hose cleaning
- > Easy to clean and sanitise, reducing maintenance time and cost
- > Oyster Grey powder-coat aluminium extrusions with stainless steel fixings