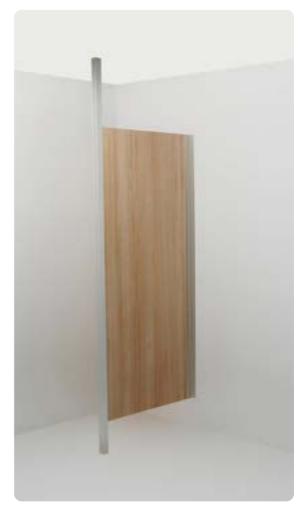

# **Privacy Panel Options**

Wall Mount (PWM)

Pedestal Mount (PPM)

#### Full Height (PFH)