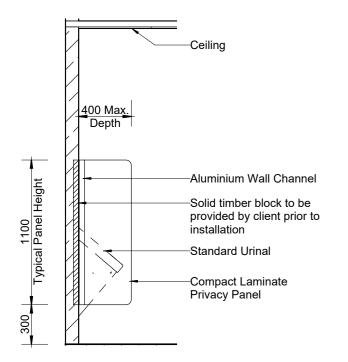

pplications**

- > Schools and Universities
- > End Of Trip (EOT) Facilities
- > Shopping Centres
- > Sport and Gym Change Rooms
- > Defence Ablution Blocks
- > Corporate Amenities
- > Recreational Amenities

privacy

#### **Features & Benefits**

- > Privacy Panels are easy to install
- > Unobtrusive design
- > Compact Laminate colours will coordinate with partitioning system colour scheme
- > Compact Laminate is vandal and impact resistant construction material
- > Waterproof, suitable for hose cleaning
- > Easy to clean and sanitise, reducing maintenance time and cost
- > Oyster Grey powder-coat aluminium extrusions with stainless steel fixings

# **Privacy Panel Options**



Wall Mount (PWM)

Pedestal Mount (PPM)



#### Full Height (PFH)





# Childcare (PCC)



## Post Fixed (PPF)















Privacy Panel - Childcare (PCC)



## HOW TO SPECIFY Duracube<sup>®</sup> Privacy Panels

| Product Name                                                  | Material                                 | Typical Height            | Typical Width      | Floor Mount / Ceiling Fixed                                                |
|---------------------------------------------------------------|------------------------------------------|---------------------------|--------------------|----------------------------------------------------------------------------|
| Duracube <sup>®</sup> Privacy Panel –<br>Wall Mount (PWM)     | Durasafe®<br>13mm<br>Compact<br>Laminate | 1400mm AFFL               | 400mm              | Wall mount only with aluminium T-channel.