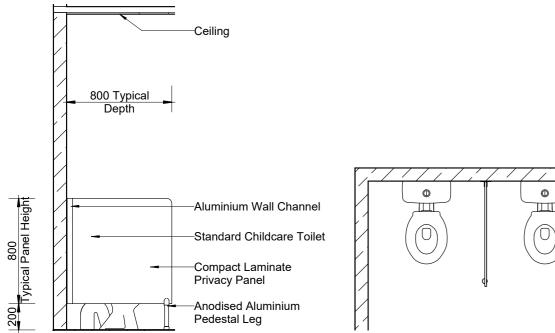

*

- > Schools and Universities
- > End Of Trip (EOT) Facilities
- > Shopping Centres
- > Sport and Gym Change Rooms
- > Defence Ablution Blocks
- > Corporate Amenities
- > Recreational Amenities

privacy

#### **Features & Benefits**

- > Privacy Panels are easy to install
- > Unobtrusive design
- > Compact Laminate colours will coordinate with partitioning system colour scheme
- > Compact Laminate is vandal and impact resistant construction material
- > Waterproof, suitable for hose cleaning
- > Easy to clean and sanitise, reducing maintenance time and cost
- > Oyster Grey powder-coat aluminium extrusions with stainless steel fixings

# **Privacy Panel Options**



Wall Mount (PWM)

Pedestal Mount (PPM)



#### Full Height (PFH)





# Childcare (PCC)



## Post Fixed (PPF)















Privacy Panel - Childcare (PCC)



## HOW TO SPECIFY Duracube<sup>®</sup> Privacy Panels

| Product Name                                                  | Material                                 | Typical Height            | Typical Width      | Floor Mount / Ceiling Fixed                                                |
|---------------------------------------------------------------|------------------------------------------|---------------------------|--------------------|----------------------------------------------------------------------------|
| Duracube <sup>®</sup> Privacy Panel –<br>Wall Mount (PWM)     | Durasafe®<br>13mm<br>Compact<br>Laminate | 1400mm AFFL               | 400mm              | Wall mount only with aluminium T-channel.                                  |
| D