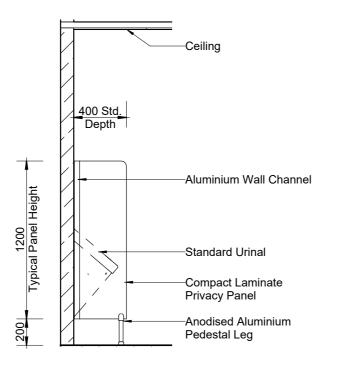

lications**

- > Schools and Universities
- > End Of Trip (EOT) Facilities
- > Shopping Centres
- > Sport and Gym Change Rooms
- > Defence Ablution Blocks
- > Corporate Amenities
- > Recreational Amenities

privacy

#### **Features & Benefits**

- > Privacy Panels are easy to install
- > Unobtrusive design
- > Compact Laminate colours will coordinate with partitioning system colour scheme
- > Compact Laminate is vandal and impact resistant construction material
- > Waterproof, suitable for hose cleaning
- > Easy to clean and sanitise, reducing maintenance time and cost
- > Oyster Grey powder-coat aluminium extrusions with stainless steel fixings

# **Privacy Panel Options**



Wall Mount (PWM)

Pedestal Mount (PPM)



#### Full Height (PFH)





# Childcare (PCC)



## Post Fixed (PPF)















Privacy Panel - Childcare (PCC)



## HOW TO SPECIFY Duracube<sup>®</sup> Privacy Panels

| Product Name                                                  | Material                                 | Typical Height            | Typical Width      | Floor Mount / Ceiling Fixed                                                |
|---------------------------------------------------------------|------------------------------------------|---------------------------|--------------------|----------------------------------------------------------------------------|
| Duracube <sup>®</sup> Privacy Panel –<br>Wall Mount (PWM)     | Durasafe®<br>13mm<br>Compact<br>Laminate | 1400mm AFFL               | 400mm              | Wall mount only with aluminium T-channel.