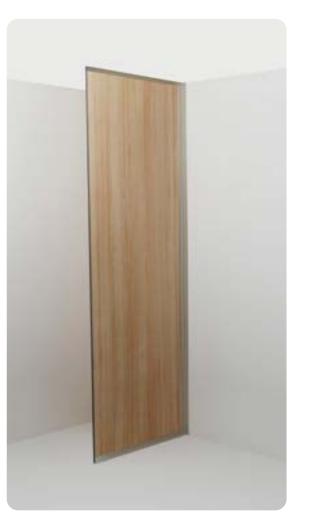

mount, pedestal mount, childcare, full height and post fixed.

#### **Applications**

- > Schools and Universities
- > End Of Trip (EOT) Facilities
- > Shopping Centres
- > Sport and Gym Change Rooms
- > Defence Ablution Blocks
- > Corporate Amenities
- > Recreational Amenities

privacy

#### **Features & Benefits**

- > Privacy Panels are easy to install
- > Unobtrusive design
- > Compact Laminate colours will coordinate with partitioning system colour scheme
- > Compact Laminate is vandal and impact resistant construction material
- > Waterproof, suitable for hose cleaning
- > Easy to clean and sanitise, reducing maintenance time and cost
- > Oyster Grey powder-coat aluminium extrusions with stainless steel fixings

# **Privacy Panel Options**



Wall Mount (PWM)

Pedestal Mount (PPM)



#### Full Height (PFH)





# Childcare (PCC)



## Post Fixed (PPF)















Privacy Panel - Childcare (PCC)



## HOW TO SPECIFY Duracube<sup>®</sup> Privacy Panels

| Product Name                                                  | Material                                 | Typical Height            | Typical Width      | Floor Mount / Ceiling Fixed                                                |
|---------------------------------------------------------------|------------------------------------------|---------------------------|--------------------|----------------------------------------------------------------------------|
| Duracube <sup>®</sup> Privacy Panel –<br>Wall Mount (PWM)     | Durasafe®<br>13mm<br>Compact<br>Laminate | 1400mm AFFL               | 400mm