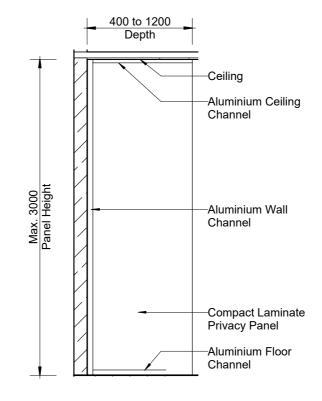

ons**

- > Schools and Universities
- > End Of Trip (EOT) Facilities
- > Shopping Centres
- > Sport and Gym Change Rooms
- > Defence Ablution Blocks
- > Corporate Amenities
- > Recreational Amenities

privacy

#### **Features & Benefits**

- > Privacy Panels are easy to install
- > Unobtrusive design
- > Compact Laminate colours will coordinate with partitioning system colour scheme
- > Compact Laminate is vandal and impact resistant construction material
- > Waterproof, suitable for hose cleaning
- > Easy to clean and sanitise, reducing maintenance time and cost
- > Oyster Grey powder-coat aluminium extrusions with stainless steel fixings

# **Privacy Panel Options**



Wall Mount (PWM)

Pedestal Mount (PPM)



#### Full Height (PFH)





# Childcare (PCC)



## Post Fixed (PPF)















Privacy Panel - Childcare (PCC)



## HOW TO SPECIFY Duracube<sup>®</sup> Privacy Panels

| Product Name                                                  | Material                                 | Typical Height            | Typical Width      | Floor Mount / Ceiling Fixed                                                |
|---------------------------------------------------------------|------------------------------------------|---------------------------|--------------------|----------------------------------------------------------------------------|
| Duracube <sup>®</sup> Privacy Panel –<br>Wall Mount (PWM)     | Durasafe®<br>13mm<br>Compact<br>Laminate | 1400mm AFFL               | 400mm              | Wall mount only with aluminium T-channel.                                  |