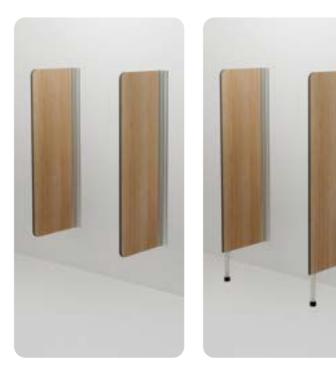

ools.

Privacy panel options comprise wall mount, pedestal mount, childcare, full height and post fixed.

#### **Applications**

- > Schools and Universities
- > End Of Trip (EOT) Facilities
- > Shopping Centres
- > Sport and Gym Change Rooms
- > Defence Ablution Blocks
- > Corporate Amenities
- > Recreational Amenities

privacy

#### **Features & Benefits**

- > Privacy Panels are easy to install
- > Unobtrusive design
- > Compact Laminate colours will coordinate with partitioning system colour scheme
- > Compact Laminate is vandal and impact resistant construction material
- > Waterproof, suitable for hose cleaning
- > Easy to clean and sanitise, reducing maintenance time and cost
- > Oyster Grey powder-coat aluminium extrusions with stainless steel fixings

# **Privacy Panel Options**



Wall Mount (PWM)

Pedestal Mount (PPM)



#### Full Height (PFH)





# Childcare (PCC)



## Post Fixed (PPF)















Privacy Panel - Childcare (PCC)



## HOW TO SPECIFY Duracube<sup>®</sup> Privacy Panels

| Product Name                                                  | Material                                 | Typical Height            | Typical Width      | Floor Mount / Ceiling Fixed                                                |
|---------------------------------------------------------------|------------------------------------------|---------------------------|--------------------|----------------------------------------------------------------------------|
| Duracube <sup>®</sup> Privacy Panel –<br>Wall Mount (PWM)     | Durasafe®<br>13mm<br>Compact<br>Laminate | 140