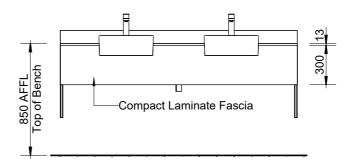

> Cost-effective alternative to engineered stone and natural stone benchtop
- > A large range of compact laminate colours are available in stock
- > Available as a vanity bench or vanity cabinet









## Vanity Bench – Inset (VB520)



## **HOW TO SPECIFY** Vanity Bench – Inset

## **Product Name**

Durasafe® Vanity Bench - Inset (VB520).

Vanity Bench Construction Material Durasafe<sup>®</sup> 13mm Compact Laminate.

## Wall Fixing

Durasafe<sup>®</sup> Custom Brackets.







Elevation



#### Section

## Vanity Bench – Semi-recessed (VB350)



## **HOW TO SPECIFY** Vanity Bench – Semi-recessed

**Product Name** 

Durasafe® Vanity Bench – Semi-recessed (VB350).

Vanity Bench Construction Material Durasafe® 13mm Compact Laminate.

#### Wall Fixing

Durasafe® Custom Brackets.



Plan



Elevation



Section