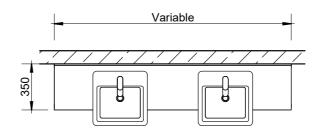

## Vanity Bench – Semi-recessed (VB350)

## **HOW TO SPECIFY** Vanity Bench – Semi-recessed

**Product Name** 

Durasafe® Vanity Bench – Semi-recessed (VB350).

Vanity Bench Construction Material Durasafe® 13mm Compact Laminate.