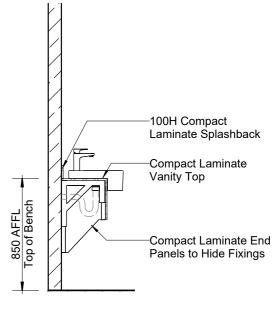

## Vanity Bench – Inset (VB520)

## **HOW TO SPECIFY** Vanity Bench – Inset

## **Product Name**

Durasafe® Vanity Bench - Inset (VB520).

Vanity Bench Construction Material Durasafe<sup>®</sup> 13mm Compact Laminate.

## Wall Fixing

Durasafe<sup>®</sup> Custom Brackets.

Elevation