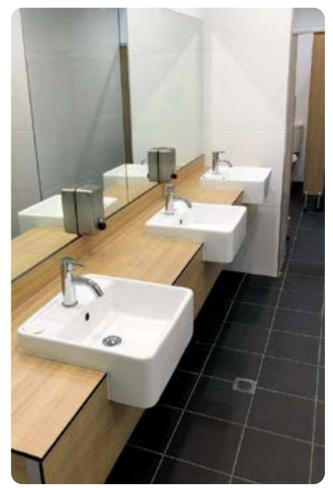

## Vanity Bench – Inset (VB520)

## **Product Name**

Durasafe® Vanity Bench - Inset (VB520).

Vanity Bench Construction Material Durasafe<sup>®</sup> 13mm Compact Laminate.