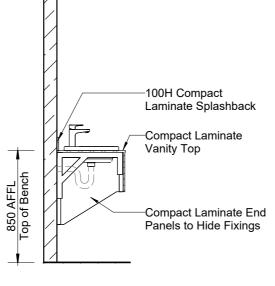

13mm compact laminate construction
- > Basin can be inset or semi-recessed
- > Prefabricated vanity with basin cut-out reduces installation time on-site
- > Waterproof compact laminate ensures no swelling when in contact with water
- > Compact laminate bench will coordinate with partitioning system
- > Cost-effective alternative to engineered stone and natural stone benchtop
- > A large range of compact laminate colours are available in stock
- > Available as a vanity bench or vanity cabinet









## Vanity Bench – Inset (VB520)



## **HOW TO SPECIFY** Vanity Bench – Inset

## **Product Name**

Durasafe® Vanity Bench - Inset (VB520).

Vanity Bench Construction Material Durasafe<sup>®</sup> 13mm Compact Laminate.

## Wall Fixing

Durasafe<sup>®</sup> Custom Brackets.







Elevation



#### Section

## Vanity Bench – Semi-recessed (VB350)



## **HOW TO SPECIFY** Vanity Bench – Semi-recessed

**Product Name** 

Durasafe® Vanity Bench – Semi-recessed (VB350).

Vanity Bench Construction Material Durasafe® 13mm Compact Laminate.

#### Wall Fixing

Durasafe® Custom Brackets.



Plan



Elevation



Section