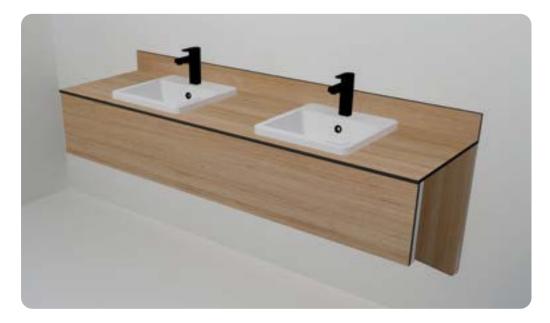

## Vanity Bench – Inset (VB520)

## **Product Name**

Durasafe® Vanity Bench - Inset (VB520).

Vanity Bench Construction Material Durasafe<sup>®</sup> 13mm Compact Laminate.