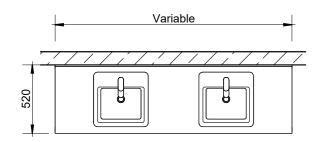

## Vanity Bench – Inset (VB520)

## **Product Name**

Durasafe® Vanity Bench - Inset (VB520).

Vanity Bench Construction Material Durasafe<sup>®</sup> 13mm Compact Laminate.

## Wall Fixing

Durasafe<sup>®</sup> Custom Brackets.

Elevation