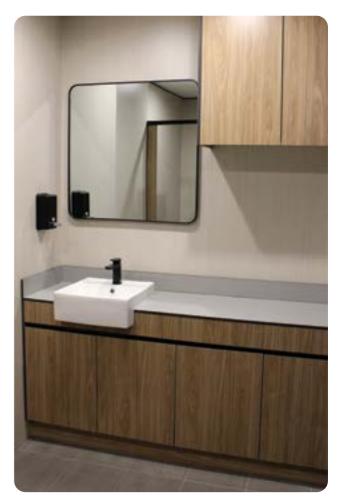

Duracube<sup>®</sup> Vanities are made to measure and precut ready for quick on-site installation.

A large range of compact laminate colours are available to compliment the partitioning system.

Duracube<sup>®</sup> compact laminate is antiviral, antifungal and antibacterial, and the ideal surface for vanity benches in any commercial wet area.

## **Features & Benefits**

- > Durasafe<sup>®</sup> 13mm compact laminate construction
- > Basin can be inset or semi-recessed
- > Prefabricated vanity with basin cut-out reduces installation time on-site
- > Waterproof compact laminate ensures no swelling when in contact with water
- > Compact laminate bench will coordinate with partitioning system
- > Cost-effective alternative to engineered stone and natural stone benchtop
- > A large range of compact laminate colours are available in stock
- > Available as a vanity bench or vanity cabinet