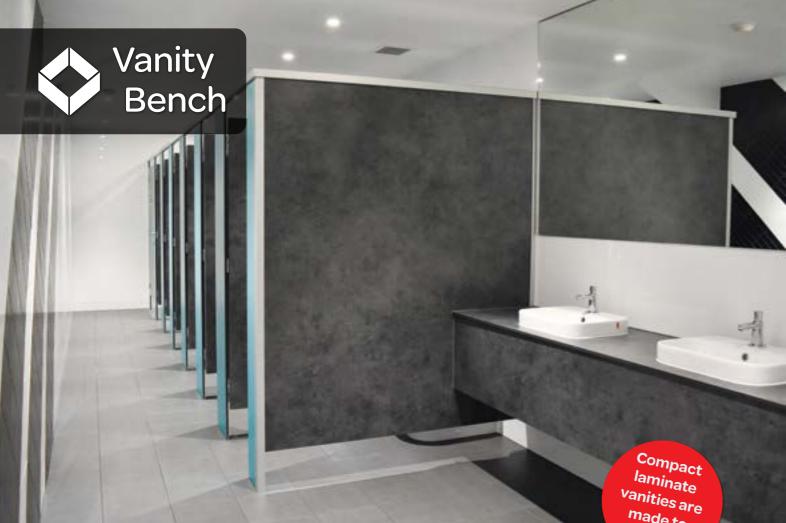

Duracube<sup>®</sup> Vanities are made to measure and precut ready for quick on-site installation.

A large range of compact laminate colours are available to compliment the partitioning system.

Duracube<sup>®</sup> compact laminate is antiviral, antifungal and antibacterial, and the ideal surface for vanity benches in any commercial wet area.

## **Features & Benefits**

- > Durasafe<sup>®</sup> 13mm compact laminate construction
- > Basin can be inset or semi-recessed
- > Prefabricated vanity with basin cut-out reduces installation time on-site
- > Waterproof compact laminate ensures no swelling when in contact with water
- > Compact laminate bench will coordinate with partitioning system
- > Cost-effective alternative to engineered stone and natural stone benchtop
- > A large range of compact laminate colours are available in stock
- > Available as a vanity bench or vanity cabinet