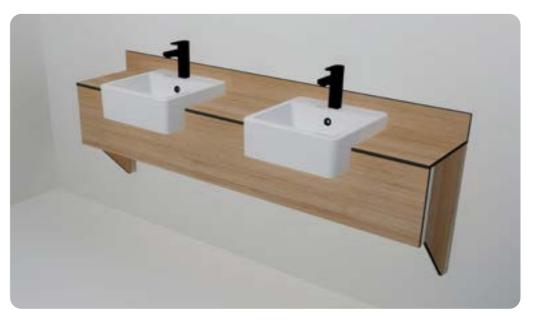

## Vanity Bench – Inset (VB520)

## **Product Name**

Durasafe® Vanity Bench - Inset (VB520).

Vanity Bench Construction Material Durasafe<sup>®</sup> 13mm Compact Laminate.