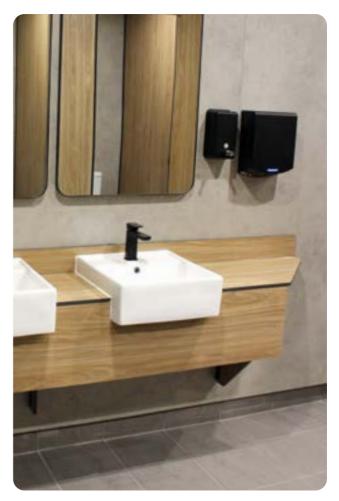

## Vanity Bench – Semi-recessed (VB350)

## **HOW TO SPECIFY** Vanity Bench – Semi-recessed

**Product Name** 

Durasafe® Vanity Bench – Semi-recessed (VB350).

Vanity Bench Construction Material Durasafe® 13mm Compact Laminate.