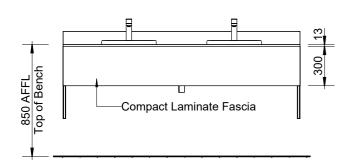

## Vanity Bench – Inset (VB520)

## **Product Name**

Durasafe® Vanity Bench - Inset (VB520).

Vanity Bench Construction Material Durasafe<sup>®</sup> 13mm Compact Laminate.

## Wall Fixing

Durasafe<sup>®</sup> Custom Brackets.

Elevation

#### Section