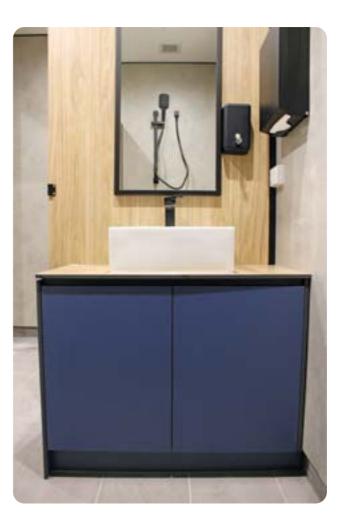

## **Features & Benefits**

- > Durasafe<sup>®</sup> 13mm compact laminate construction
- > Basin can be inset or semi-recessed
- > Prefabricated vanity with basin cut-out reduces installation time on-site
- > Waterproof compact laminate ensures no swelling when in contact with water
- > Compact laminate bench will coordinate with partitioning system
- > Cost-effective alternative to engineered stone and natural stone benchtop
- > A large range of compact laminate colours are available in stock
- > Available as a vanity bench or vanity cabinet